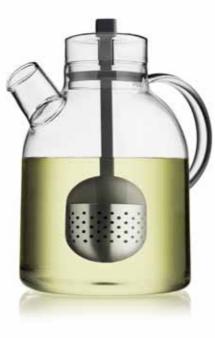

01 4680069

02 4680299

- 01 WINE SET SELECTION: TERMOME-TER, FOILCUTTER, DECANTING POURER, VACUUM STOPPER
- 02 WINESET W. DECANTING POURER AND WINE THERMOMETER, VIGNON

01 5048

- 03 WINESET W. 4 PIECES, VIGNON
- 04 DECANTING POURER, VINTAGE
- 05 DECANTING POURER, PREMIUM
- 06 WINESET W. DECANTING POURER & VACUUM STOPPER, SELECTION
- 07 WINESET W. DECANTING POURER & VACUUM STOPPER, VIGNON
- 08 WINE RACK, BLACK
- 09 WINE CARAFE W. OAK STOPPER
- 10 WINE THERMOMETER, VIGNON
- 11 WINESET W. WAITERS CORK SCREW AND DECANTING POURER, VIGNON, LIMITED EDITION