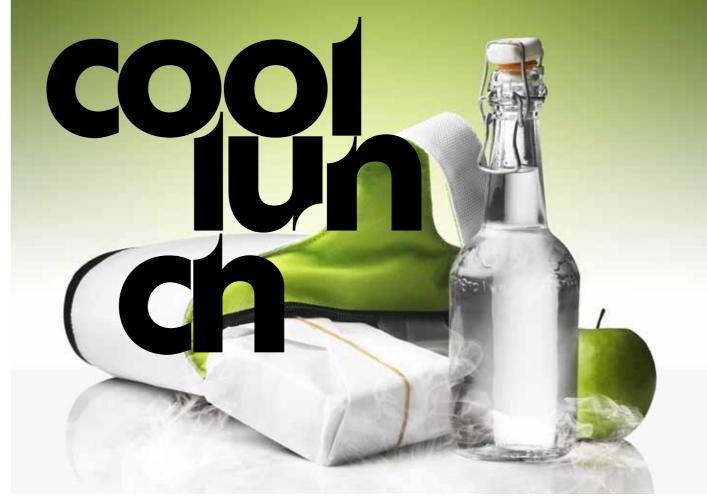

## **COLORS**

The Cool Lunch is featured in strong colors with dominant zippers and a small cooling element keeps food and drinks cold and fresh. A clever handle with velcro allows the Cool Lunch to be mounted with ease on a golf bag, a back-pack or over the handlebars of any bike.