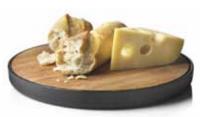

# STACK 35 Cm

When you have planned a perfect dinner, carefully selected fresh ingredients, spent hours in the kitchen and designed an attractive table setting, it would be a shame if the cold starter was served lukewarm or the tablecloth was stained by dripping meat juices from the serving dish. To succeed, one needs more than a standard serving dish, but what?

Menu and the designer duo Norm, sat down to solve this problem. The result is a multifunctional serving and carving set, consisting of a melamine tray, a bamboo board, a porcelain dish and a cooling pad, which all can be used individually.

Put the cooling pad in the freezer and afterwards place it between the tray and dish. Suddenly, the serving set is transformed into a cooling tray that can keep desserts, sushi, lunch dishes and starters fresh throughout your meal! Combined with the attractive bamboo board, the tray is converted into a carving set equipped with silicone pads so that it remains steady on the table and in the tray, while a large cut out cross in the middle keeps the roast in place and channels meat juices down in the tray.