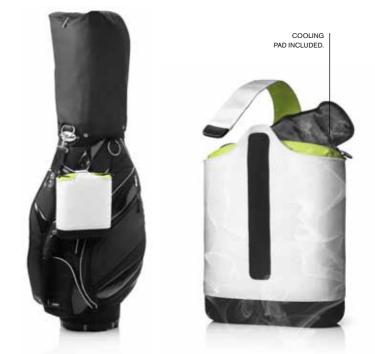

- 01 CARAFE 1 L, W. BLUE/TURQOISE WRAP
- 02 CARAFE 1 L, W. BLACK/RED WRAP
- 03 CARAFE 1 L, W. PURPLE/CRISP LIME WRAP
- 04 CARAFE 1 L, W. BLACK/CRISP LIME WRAP
- 05 GLASS, LARGE W. LATTE SPOON, 2 PCS
- 06 CARAFE 1 L, BLACK + 2 GLASSES, 30 CL., LARGE
- 07 CARAFE, 1 L
- 08 WATER JUG, 1,3 L
- 09 WATER BOTTLE, 1 L
- 10 WATER JUG, 0,8L, STEEL LID
- 11 WATER JUG, 0,8L, BLACK/RED/LIME/TURQUOISE/ PURPLE