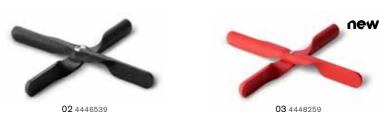

- 01 TOOTHPICK MAN, BLACK
- 02 NUTCRACKER
- 03 KEYCHAIN, BLACK TITANIUM
- 04 CARD BOX, BLACK TITANIUM
- 05 CARD BEEPER, BLACK TITANIUM

- 01 TRIVET, PROPELLER,
  DEEP PURPLE / NEO PURPLE / RED /
  NEO RED / PINK / LIME / BLACK /
  WHITE / YELLOW
- 02 TRIVET, MAGNETIC, PROPELLER, BLACK

### 03 TRIVET, PROPELLER, BURNT ORANGE

- 01 DOUBLE CANDLEHOLDER, BLACK, B2B EDITION
- 02 DOUBLE CANDLEHOLDER, WHITE, B2B EDITION
- 03 DOUBLE CANDLEHOLDER, STAINLESS STEEL, B2B EDITION
- 04 DOUBLE CANDLEHOLDER XL, 65 CM