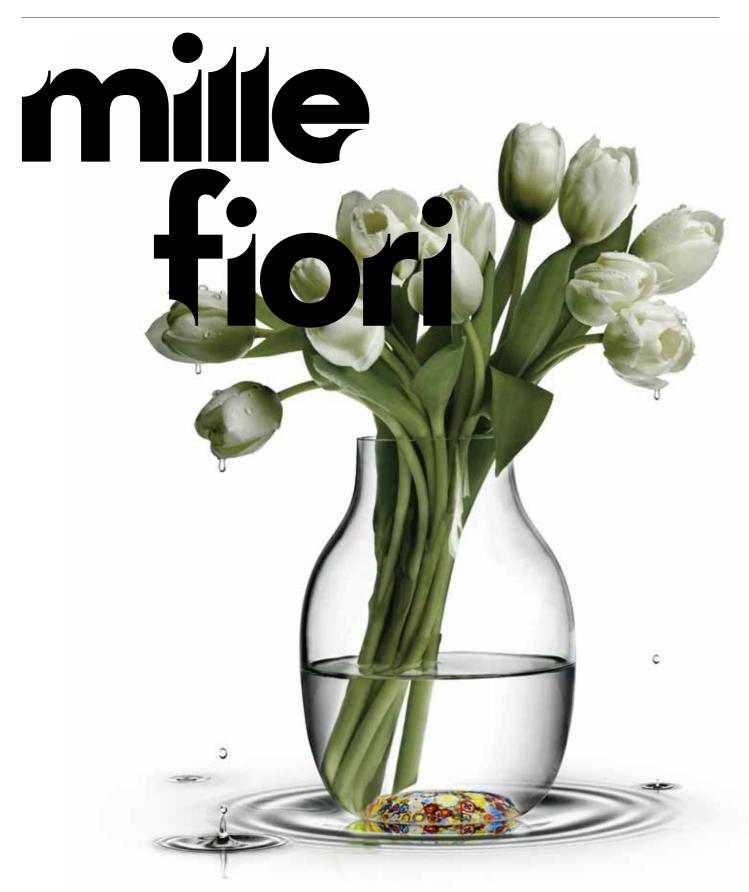

DEEP PURPLE

04 RUBBER VASE, BURNT ORANGE,

rubber Vase 04 4752259

02 4752329 / 4752339 / 4752349 / 4752349 / 4752359 / 475259 / 4752439 / 4752539 / 4752799

01 MILLE FIORI VASE, CLEAR, 20 CM 01 BALL GLASS VASE, CLEAR