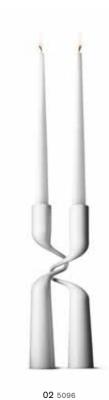

### 03 TRIVET, PROPELLER, BURNT ORANGE

- 01 DOUBLE CANDLEHOLDER, BLACK, B2B EDITION
- 02 DOUBLE CANDLEHOLDER, WHITE, B2B EDITION
- 03 DOUBLE CANDLEHOLDER, STAINLESS STEEL, B2B EDITION
- 04 DOUBLE CANDLEHOLDER XL, 65 CM

DOUBLE CANDLEHOLDER RED / MINT / YELLOW / PURPLE GIFTBOX INCLUDED