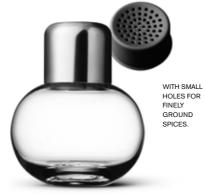

BOTTLE GRIND

01 TRIPOD, - SET WITH 3 PODS

02 POD, POURER

03 POD, SHAKER WITH LARGE HOLES

04 POD, SHAKER WITH SMALL HOLES

雞

02 VIITRI, STORAGE GLASS, 12 CM, SMOKE

01 VIITRI, STORAGE GLASS,