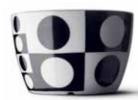

Design award-winning thermo cups in luxury porcelain featuring the original geometri l print from 1960 by the world-famous danish architect, Verner Panton

01 4502539 / 4502339 / 4502799

02 4502809

04 4506939 / 4506339 / 4506759 / 4506369 / 4506999

**05** 4506859

06 4506809

**07** 4509939

08 4508939 / 4508999

09 4522539

- 01 NORDIC WOOL, THERMO CUP, MEDIUM, ORANGE/YELLOW, 2 PCS.
- 02 NORDIC WOOL, THERMO CUP, MEDIUM, RED/LIME, 2 PCS.

**01** 4501279