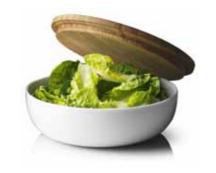

class design with a unique double wine decanting process, which provides exceptional decantation, combined with a beautiful visual experience that impresses both connoisseurs and wine lovers. This is pure innovation - designed by Norm for Menu. TURN AROUND, AERATE AND SERVE

The actual aeration process is untraditional and worth seeing, so your guests will probably enjoy witnessing the wine breather in action. The bottle is placed on the table and the carafe is attached to the bottleneck. Then, the bottle is carefully turned over and the wine flows into the carafe.

The Wine Breather spreads the wine so that it splashes through the neck of the carafe and flows down its sides, providing the maximum possible surface area. The wine can be served in the stylish carafe, but if you prefer to have the original bottle on the table, just turn the carafe over again and the wine flows back into the bottle!