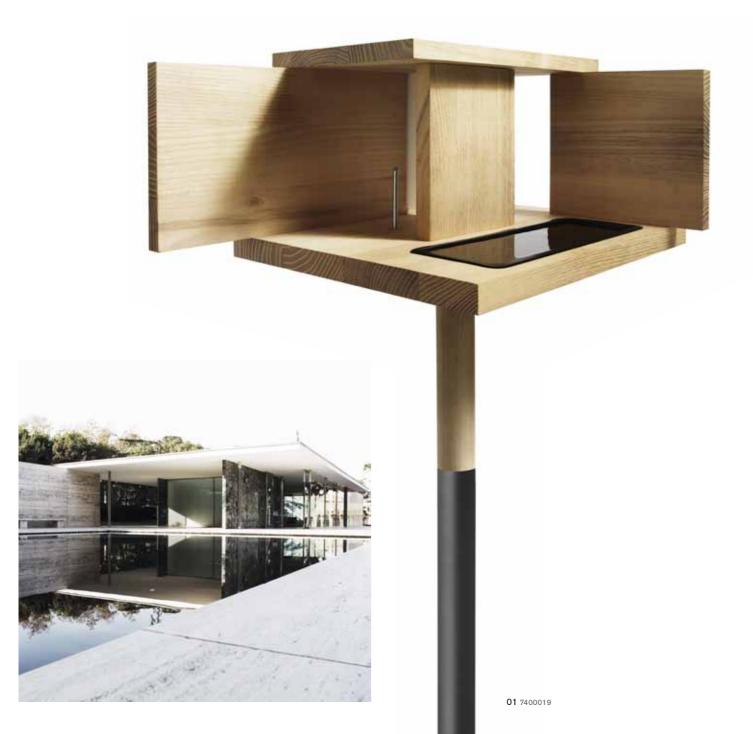

MARIM RASHID

Know leage in the brain

01 CLASSIC GLOBE

Detaches from the base and makes it both fun and easy to plan your next trip abroad, to settle the quiz or to educate the little ones.

Unique architecture for the birds in your garden. The famous Barcelona Pavilion from 1929, designed by the legendary German architect Mies van der Rohe, provided the inspiration for this meeting place for modern bird life. It also acts as a stylish, sculptural element in the garden. In keeping with van der Rohe's spirit, it exudes geometric simplicity and is made of an extraordinary material: robust and durable acacia wood from sustainable European forests. The feeding table is beneath the roof, where the bird food can be placed on two spikes, while the bird bath sits out in the open.