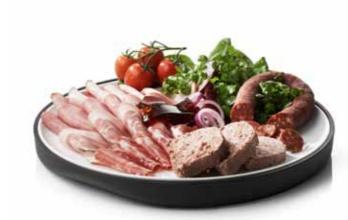

# STACK 35 Cm

When you have planned a perfect dinner, carefully selected fresh ingredients, spent hours in the kitchen and designed an attractive table setting, it would be a shame if the cold starter was served lukewarm or the tablecloth was stained by dripping meat juices from the serving dish. To succeed, one needs more than a standard serving dish, but what?

Menu and the designer duo Norm, sat down to solve this problem. The result is a multifunctional serving and carving set, consisting of a melamine tray, a bamboo board, a porcelain dish and a cooling pad, which all can be used individually.

Put the cooling pad in the freezer and afterwards place it between the tray and dish. Suddenly, the serving set is transformed into a cooling tray that can keep desserts, sushi, lunch dishes and starters fresh throughout your meal! Combined with the attractive bamboo board, the tray is converted into a carving set equipped with silicone pads so that it remains steady on the table and in the tray, while a large cut out cross in the middle keeps the roast in place and channels meat juices down in the tray.