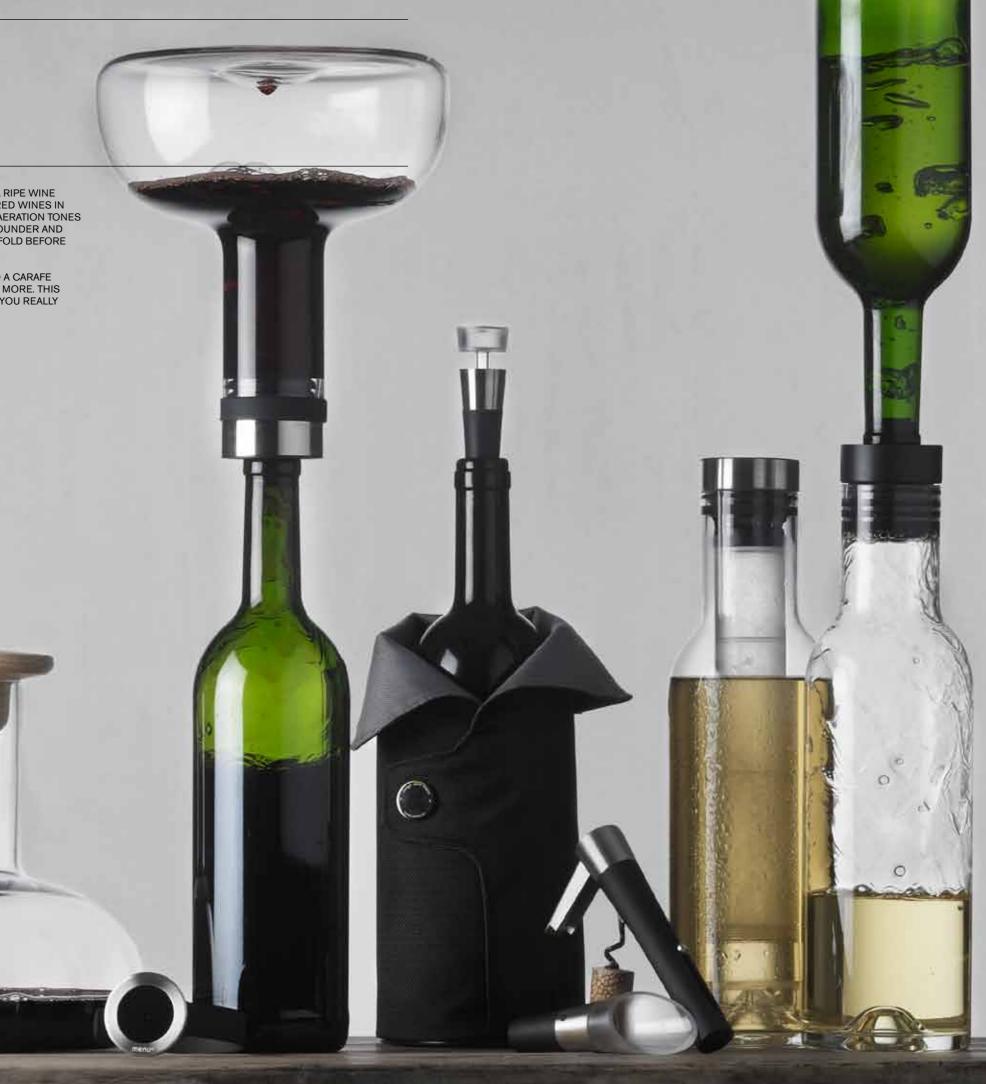

# **b2b**

BUSINESS TO BUSINESS EXPORT 2011/2012

WINE DEVELOPS AND MATURES IN THE BOTTLE, BUT EVEN A RIPE WINE CAN BENEFIT FROM AERATION BEFORE SERVING. YOUNG RED WINES IN PARTICULAR CAN BE SOMEWHAT UNAPPROACHABLE, BUT AERATION TONES DOWN THE WINE'S ACIDITY AND BITTERNESS, MAKING IT ROUNDER AND MORE ACCOMMODATING, AS ITS BOUQUET AND AROMA UNFOLD BEFORE THE WINE IS POURED.

TRADITIONAL AERATION INVOLVES POURING THE WINE INTO A CARAFE AND ALLOWING IT TO STAND FOR A COUPLE OF HOURS OR MORE. THIS REQUIRES PLANNING, PLENTY OF TIME AND PATIENCE. DO YOU REALLY WANT TO WAIT THAT LONG?

WINE BREATHER

AERATING WHITE WINE HAS THE SAME TASTE-IMPROVING ADVANTAGES AS AERATING RED WINE orea

COOL STICK IS STORED IN THE FREEZER

KEEP YOUR COLD WINE

COOL FOR

USE "I-NIGMA" ON IPHONE AND ANDROID (FREE AT THE APP STORE AND ANDROID MARKET) OR FROM

# DO YOU THINK THINK AGAIN!

We hardly need to tell you that red wine benefits from aeration. But did you know that aeration does precisely the same for white wine? The aroma and bouquet unfold as the wine's finish improves and any bitter aftertaste fades. Of course, you can aerate your wine in the traditional way: By pouring it into a carafe and allowing it to stand for some time. This just requires time and patience - and the ability to keep the white wine chilled as it aerates.

### READY TO DRINK, CHILLED WHITE WINE IN JUST A FEW MINUTES

New Norm CoolBreather brings innovation to wine. Aeration occurs as you pour the wine from the bottle to the carafe through the unique pour spout. Forget about uncorking wine long before drinking. And you keep your wine chilled longer with CoolBreather. Keep the practical coolstick in the freezer and place it in the 1-litre carafe when you need it. If the wine is a bit too warm, you can also chill it with the CoolBreather. The wine will become chilled quicker if you occasionally swirl it around in the carafe.

The carafe's clean lines are inspired by the wine bottle and you can use the carafe to serve the wine – it does not have to be poured back into the original wine bottle. Just place the lid on the carafe if you want to save the rest. You can also use the CoolBreather to chill water and juice. An additional tip: Many red wines are also better slightly  $\,$ chilled than at room temperature. The CoolBreather is well-suited to aerate and chill your red wine.

PLACE THE COOL BREATHER IN THE NECK OF YOUR OPEN BOTTLE

2

TAKE THE COOLSTICK OUT OF THE FREEZER, TWIST ON THE POUR COLLAR AND PLACE THE COOLSTICK IN THE CARAFE

- 01 WINEBREATHER CARAFE
- 02 WINEBREATHER & WATER **BOTTLE SET - LIMITED EDITION**
- 03 WATER BOTTLE, 1 L

class design with a unique double wine decanting process, which provides exceptional decantation, combined with a beautiful visual experience that impresses both connoisseurs and wine lovers. This is pure innovation - designed by Norm for Menu. TURN AROUND, AERATE AND SERVE

The actual aeration process is untraditional and worth seeing, so your guests will probably enjoy witnessing the wine breather in action. The bottle is placed on the table and the carafe is attached to the bottleneck. Then, the bottle is carefully turned over and the wine flows into the carafe.

The Wine Breather spreads the wine so that it splashes through the neck of the carafe and flows down its sides, providing the maximum possible surface area. The wine can be served in the stylish carafe, but if you prefer to have the original bottle on the table, just turn the carafe over again and the wine flows back into the bottle!