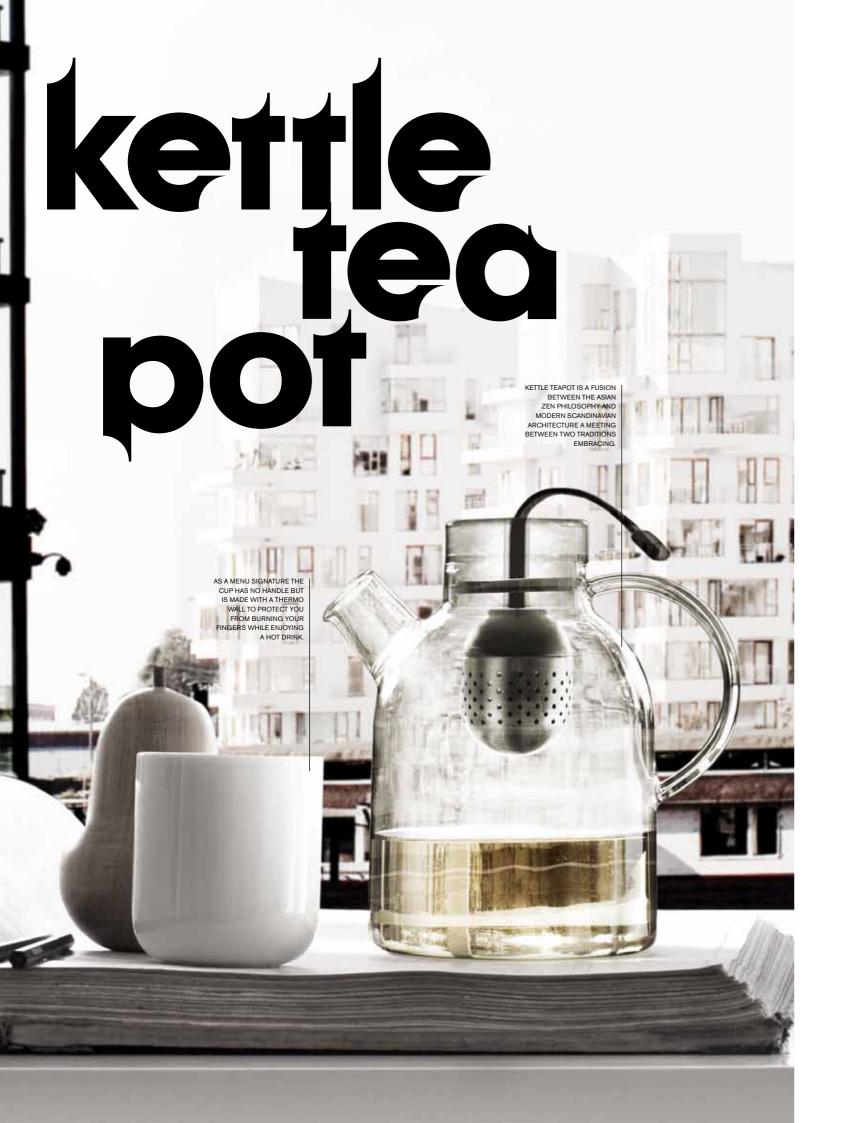

- 01 NEW NORM THERMO CUP W. LID, MEDIUM, WHITE
- 02 NEW NORM THERMO CUP W. LID, LARGE, WHITE
- 03 NEW NORM THERMO CUP, WHITE, 2 PCS.
- 04 NEW NORM THERMO CUP, MEDIUM, BRUSH DECOR, 4-PACK
- 05 KETTLE TEAPOT, GLASS W. TEA EGG, 1.5 L, CARBON
- 06 KETTLE THERMO JUG, 1 L, CARBON