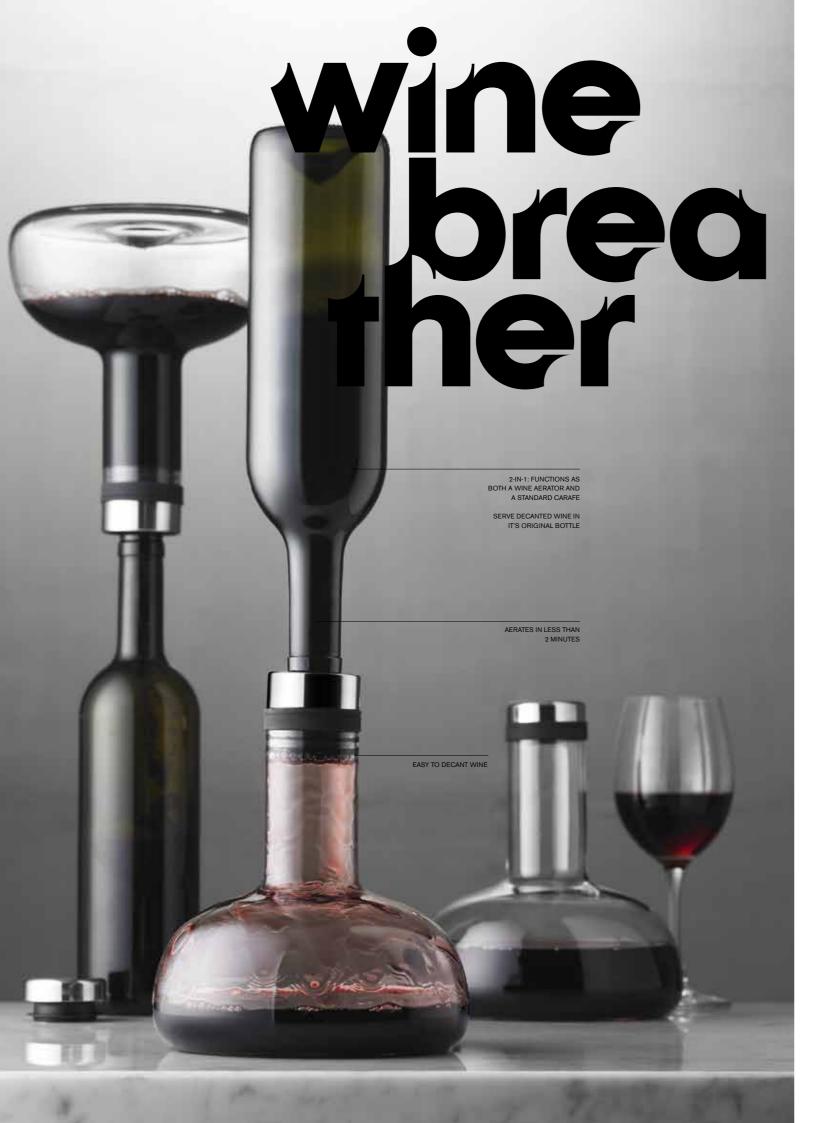

# **b2b**

BUSINESS TO BUSINESS EXPORT 2011/2012

WINE DEVELOPS AND MATURES IN THE BOTTLE, BUT EVEN A RIPE WINE CAN BENEFIT FROM AERATION BEFORE SERVING. YOUNG RED WINES IN PARTICULAR CAN BE SOMEWHAT UNAPPROACHABLE, BUT AERATION TONES DOWN THE WINE'S ACIDITY AND BITTERNESS, MAKING IT ROUNDER AND MORE ACCOMMODATING, AS ITS BOUQUET AND AROMA UNFOLD BEFORE THE WINE IS POURED.

TRADITIONAL AERATION INVOLVES POURING THE WINE INTO A CARAFE AND ALLOWING IT TO STAND FOR A COUPLE OF HOURS OR MORE. THIS REQUIRES PLANNING, PLENTY OF TIME AND PATIENCE. DO YOU REALLY WANT TO WAIT THAT LONG?

WINE BREATHER

AERATING WHITE WINE HAS THE SAME TASTE-IMPROVING ADVANTAGES AS AERATING RED WINE orea

COOL STICK IS STORED IN THE FREEZER

KEEP YOUR COLD WINE

COOL FOR

USE "I-NIGMA" ON IPHONE AND ANDROID (FREE AT THE APP STORE AND ANDROID MARKET) OR FROM