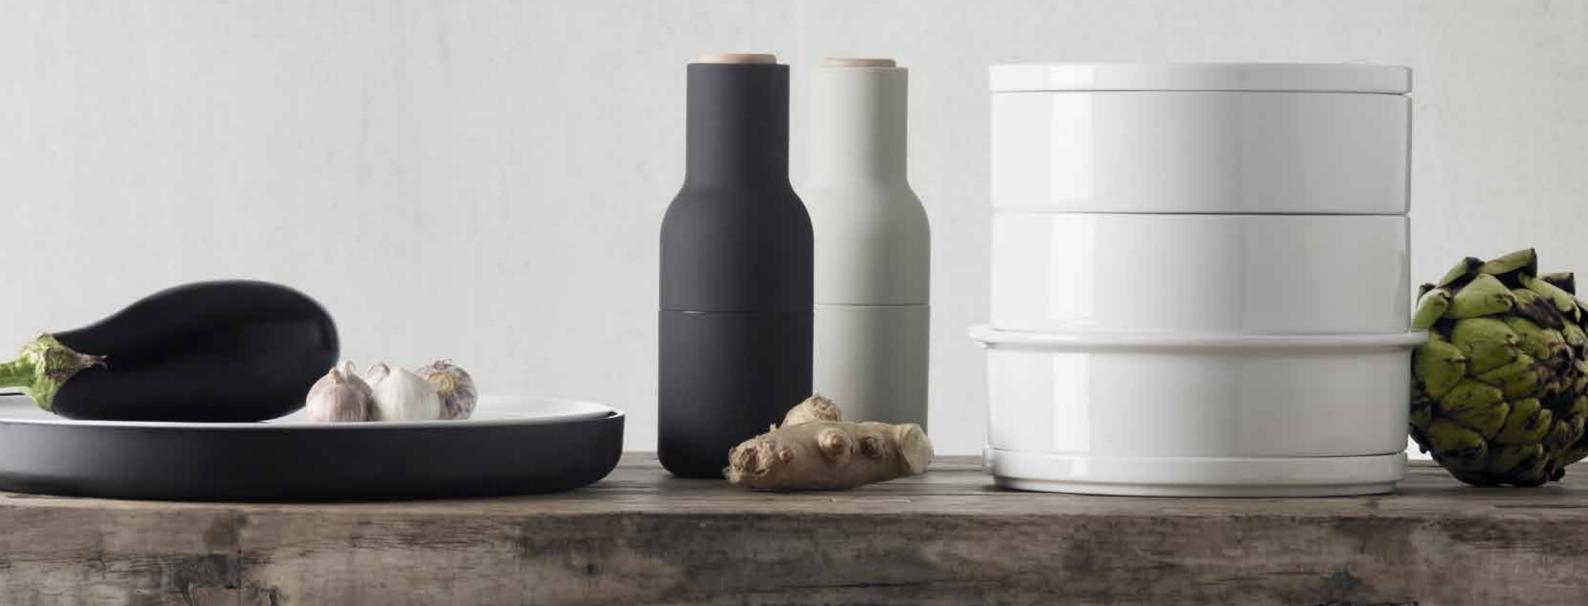

- 01 BOTTLE GRINDER, SMALL, 2-PAK, LIMITED EDITION, STAINLESS STEEL
- 02 BOTTLE GRINDER, CLOUD
- ${\bf 03~BOTTLE~GRINDER, ASH}$
- 04 BOTTLE GRINDER, STORM
- 05 BOTTLE GRINDER, SMALL, ASH
- 06 BOTTLE GRINDER, CARBON
- 07 BOTTLE GRINDER, SMALL, CARBON
- 08 BOTTLE GRINDER, SMALL, 2-PACK - LIMITED EDITION
- 09 BOTTLE GRINDER, 2-PACK, ASH & CARBON, LIMITED EDITION

The Spice Grinder mills salt and pepper as well as larger spices. It is made of plastic and wood with a sleek, minimalist bottle-shaped design and a solid handle.

Functionality has been turned on its head: the ceramic mechanism sits in the top of the mill so it doesn't leave grains on the table! Materials: plastic, ceramic grinder, wood.

BOTTLE GRIND

01 TRIPOD, - SET WITH 3 PODS

02 POD, POURER

03 POD, SHAKER WITH LARGE HOLES

04 POD, SHAKER WITH SMALL HOLES

雞

02 VIITRI, STORAGE GLASS, 12 CM, SMOKE

01 VIITRI, STORAGE GLASS,