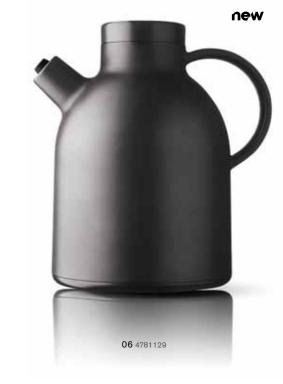

- 01 NEW NORM THERMO CUP W. LID, MEDIUM, WHITE
- 02 NEW NORM THERMO CUP W. LID, LARGE, WHITE
- 03 NEW NORM THERMO CUP, WHITE, 2 PCS.
- 04 NEW NORM THERMO CUP, MEDIUM, BRUSH DECOR, 4-PACK
- 05 KETTLE TEAPOT, GLASS W. TEA EGG, 1.5 L, CARBON
- 06 KETTLE THERMO JUG, 1 L, CARBON