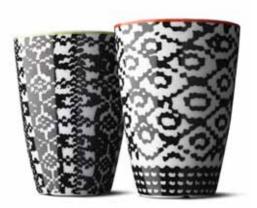

**05** 4506859

06 4506809

**07** 4509939

08 4508939 / 4508999

09 4522539

- 01 NORDIC WOOL, THERMO CUP, MEDIUM, ORANGE/YELLOW, 2 PCS.
- 02 NORDIC WOOL, THERMO CUP, MEDIUM, RED/LIME, 2 PCS.

**01** 4501279