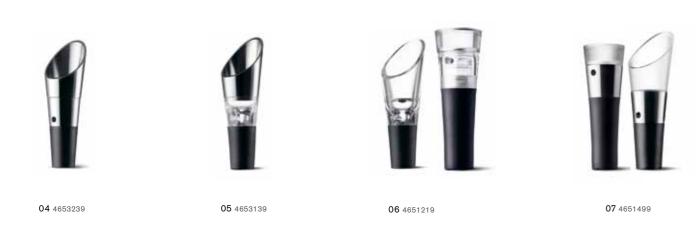

01 4680069

02 4680299

- 01 WINE SET SELECTION: TERMOME-TER, FOILCUTTER, DECANTING POURER, VACUUM STOPPER
- 02 WINESET W. DECANTING POURER AND WINE THERMOMETER, VIGNON

01 5048

- 03 WINESET W. 4 PIECES, VIGNON
- 04 DECANTING POURER, VINTAGE
- 05 DECANTING POURER, PREMIUM
- 06 WINESET W. DECANTING POURER & VACUUM STOPPER, SELECTION
- 07 WINESET W. DECANTING POURER & VACUUM STOPPER, VIGNON
- 08 WINE RACK, BLACK
- 09 WINE CARAFE W. OAK STOPPER
- 10 WINE THERMOMETER, VIGNON
- 11 WINESET W. WAITERS CORK SCREW AND DECANTING POURER, VIGNON, LIMITED EDITION