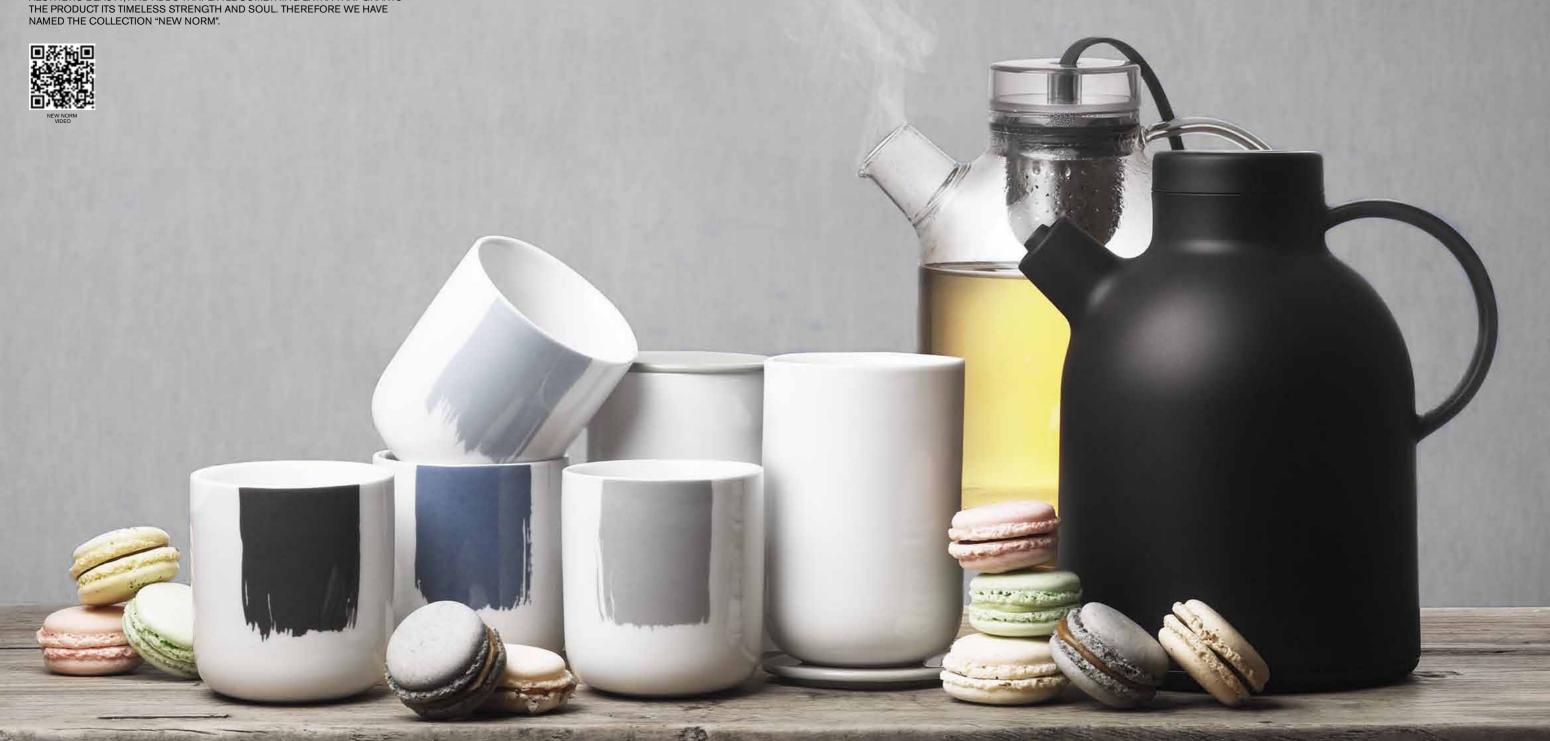

## NEW NORM

"DESIGN SHOULD MEET REAL NEEDS AND PLEASE ALL FIVE SENSES," SAY THE DESIGNERS BEHIND NORM, JONAS BJERRE-POULSEN AND KASPER RØNN. A CLASSIC, RECOGNISABLE SHAPE IS GIVEN AN ORIGINAL TWIST THAT DRAWS ATTENTION. A NEW MATERIAL OR TINY DETAIL GENERATES THE DESIRE TO TOUCH THE PRODUCT, TO SMELL IT AND ENJOY THE SOUND OF IT BEING PLACED UPON THE TABLE. NORM UNITES OPTIMAL FUNCTION WITH AESTHETIC BEAUTY, AND ADDS THAT LITTLE SOMETHING EXTRA THAT GRANTS THE PRODUCT ITS TIMELESS STRENGTH AND SOUL. THEREFORE WE HAVE NAMED THE COLLECTION "NEW NORM".

- 01 NEW NORM THERMO CUP W. LID, MEDIUM, WHITE
- 02 NEW NORM THERMO CUP W. LID, LARGE, WHITE
- 03 NEW NORM THERMO CUP, WHITE, 2 PCS.
- 04 NEW NORM THERMO CUP, MEDIUM, BRUSH DECOR, 4-PACK
- 05 KETTLE TEAPOT, GLASS W. TEA EGG, 1.5 L, CARBON
- 06 KETTLE THERMO JUG, 1 L, CARBON