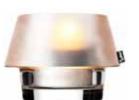

05 4669239

06 4668539

09 4680039

**11** 4661119 / 4662339 / 4662459 4662799 / 4662439 **10** 4661129

- 01 PIPE, TEALIGHT HURRICANE, HORIZONTAL
- 02 PIPE, TEALIGHT HURRICANE, VERTICAL
- 03 PIPE, CANDLEHOLDER, VERTICAL, 2-PACK

VIDEO

ER PIPE TEA VIDE

- 01 LIGHTHOUSE 650. OIL LAMP
- 06 LIGHTHOUSE 500. 02 LIGHTHOUSE 500 OIL LAMP
- 07 LIGHTHOUSE 350, 03 LIGHTHOUSE 350,
  - OIL LAMP, BLACK OIL LAMP
- 04 LIGHTHOUSE 220, OIL LAMP

THE ORIGINAL LIGHTHOUSE OIL LAMP IS AVAILABLE IN FOUR SIZES AS WELL AS IN A ROUND VERSION – ALL ARE SUPPLIED IN BOTH BLACK AND WHITE.