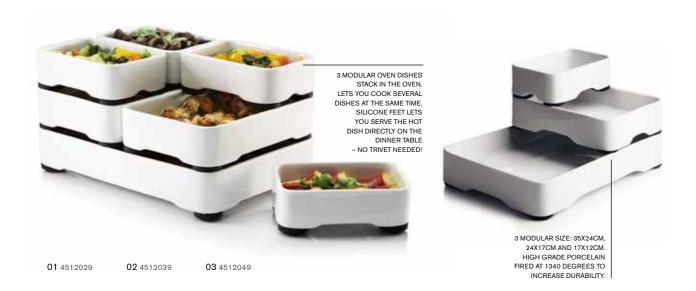

- 01 STACKABLE OVENDISH, 17 X 12 CM WITHOUT GIFTBOX
- 02 STACKABLE OVENDISH, 24 X 17 CM WITHOUT GIFTBOX
- 03 STACKABLE OVENDISH, 35 X 24 CM WITHOUT GIFTBOX

The dishes are available in three sizes. Each size fits on top of a dish of the same size – but you can also mix the three sizes. Two medium-sized dishes fit on top of the biggest one and two of the smallest on top of the medium-sized ones. In so doing, you can place two dishes on top of each other in which each dish or ingredient is heated separately.

Each corner of the dishes is fitted with a leg of heat-resistant silicone. This means that you can move them directly from the oven to the table – without using trivets. You can also place two dishes on top of each other and place a tea light in the bottom one so you can keep the food warm.