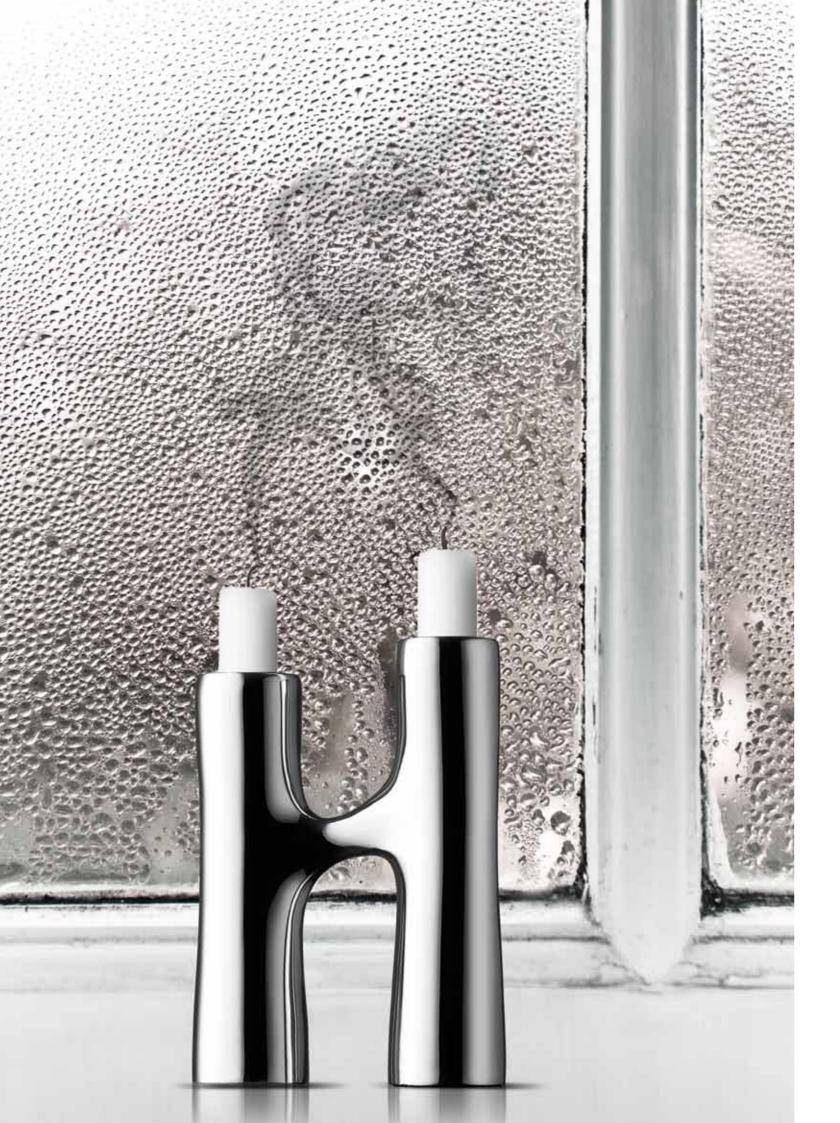

### 03 TRIVET, PROPELLER, BURNT ORANGE

- 01 DOUBLE CANDLEHOLDER, BLACK, B2B EDITION
- 02 DOUBLE CANDLEHOLDER, WHITE, B2B EDITION
- 03 DOUBLE CANDLEHOLDER, STAINLESS STEEL, B2B EDITION
- 04 DOUBLE CANDLEHOLDER XL, 65 CM

DOUBLE CANDLEHOLDER RED / MINT / YELLOW / PURPLE GIFTBOX INCLUDED