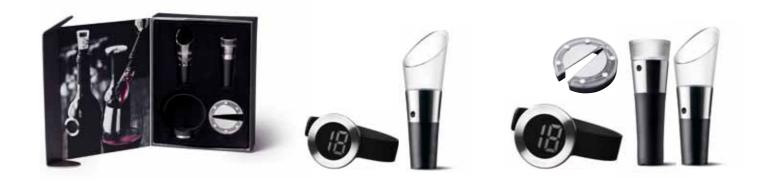

01 4680069

02 4680299

- 01 WINE SET SELECTION: TERMOME-TER, FOILCUTTER, DECANTING POURER, VACUUM STOPPER
- 02 WINESET W. DECANTING POURER AND WINE THERMOMETER, VIGNON

01 5048

- 03 WINESET W. 4 PIECES, VIGNON
- 04 DECANTING POURER, VINTAGE
- 05 DECANTING POURER, PREMIUM
- 06 WINESET W. DECANTING POURER & VACUUM STOPPER, SELECTION
- 07 WINESET W. DECANTING POURER & VACUUM STOPPER, VIGNON
- 08 WINE RACK, BLACK
- 09 WINE CARAFE W. OAK STOPPER
- 10 WINE THERMOMETER, VIGNON
- 11 WINESET W. WAITERS CORK SCREW AND DECANTING POURER, VIGNON, LIMITED EDITION