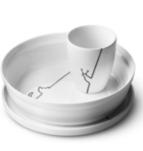

8 CM, BLUE

03 VIITRI, STORAGE GLASS, W. LID, 19 CM, CLEAR 04 VIITRI, STORAGE GLASS, 23 CM, BLUE

05 VIITRI, STORAGE GLASS, 27 CM, SMOKE

**02** 4700029

**03** 4700019 **04** 4700009

**05** 5

TRAY WITH COOLING PAD AND PORCELAIN DISH – TO KEEP YOUR FOOD ICE COLD.