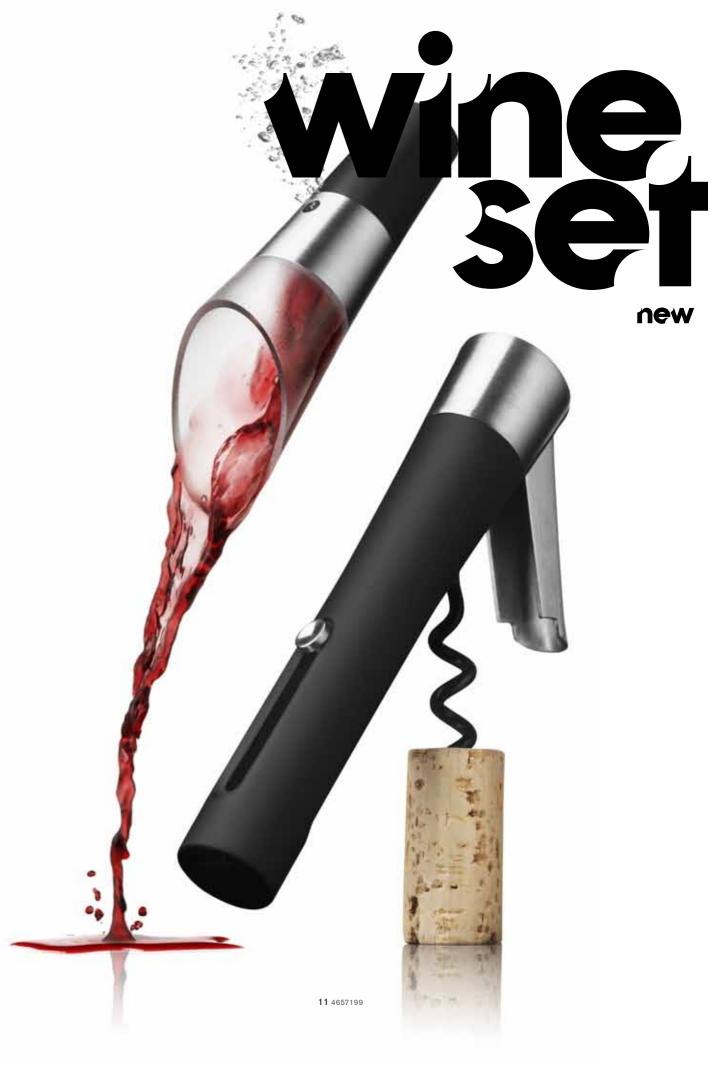

01 4680069

02 4680299

- 01 WINE SET SELECTION: TERMOME-TER, FOILCUTTER, DECANTING POURER, VACUUM STOPPER
- 02 WINESET W. DECANTING POURER AND WINE THERMOMETER, VIGNON

01 5048

- 03 WINESET W. 4 PIECES, VIGNON
- 04 DECANTING POURER, VINTAGE
- 05 DECANTING POURER, PREMIUM
- 06 WINESET W. DECANTING POURER & VACUUM STOPPER, SELECTION
- 07 WINESET W. DECANTING POURER & VACUUM STOPPER, VIGNON
- 08 WINE RACK, BLACK
- 09 WINE CARAFE W. OAK STOPPER
- 10 WINE THERMOMETER, VIGNON
- 11 WINESET W. WAITERS CORK SCREW AND DECANTING POURER, VIGNON, LIMITED EDITION