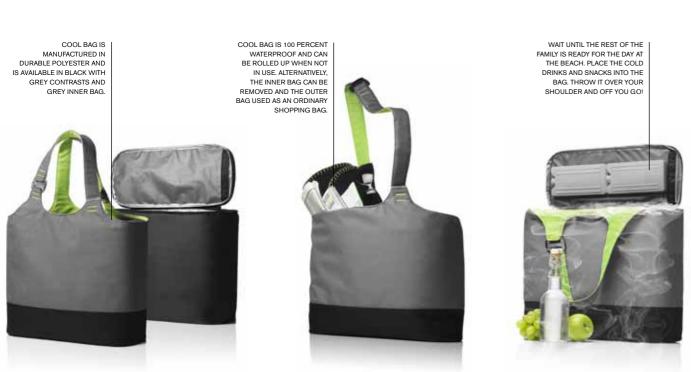

02 BAGGY WINECOAT, RED

05 BAGGY WINECOAT, BLACK

03 BAGGY WINECOAT, WHITE

Menu is now launching definitive evidence that camping and cooler bags can be cool. Menu's Cool Bag is designed by Jakob Wagner and is a fully functional cooler bag with the design of a shoulder bag. The functionality in Menu's Cool Bag is unique and the design is a revolution within the world of cooler bags: Smart and becoming, easy and soft to carry

## **COLORS**

The Cool Lunch is featured in strong colors with dominant zippers and a small cooling element keeps food and drinks cold and fresh. A clever handle with velcro allows the Cool Lunch to be mounted with ease on a golf bag, a back-pack or over the handlebars of any bike.