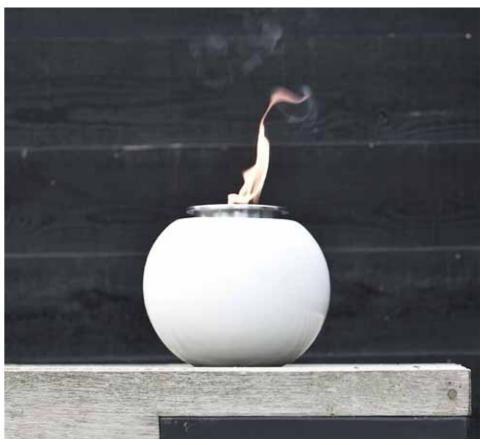

VIDEO

ER PIPE TEA VIDE

- 01 LIGHTHOUSE 650. OIL LAMP
- 06 LIGHTHOUSE 500. 02 LIGHTHOUSE 500 OIL LAMP
- 07 LIGHTHOUSE 350, 03 LIGHTHOUSE 350,
  - OIL LAMP, BLACK OIL LAMP
- 04 LIGHTHOUSE 220, OIL LAMP

THE ORIGINAL LIGHTHOUSE OIL LAMP IS AVAILABLE IN FOUR SIZES AS WELL AS IN A ROUND VERSION – ALL ARE SUPPLIED IN BOTH BLACK AND WHITE.

- 09 LIGHTHOUSE BALL OIL LAMP, BLACK
- 10 LIGHTHOUSE BALL, OIL LAMP, WHITE

08 LIGHTHOUSE 220, OIL LAMP, BLACK

05 LIGHTHOUSE 650.

OIL LAMP, BLACK

OIL LAMP, BLACK

Inspired by the lighthouses along the coasts of Scandinavia Christian Bjørn has created 'Lighthouse' for Menu. Glowing like bonfires in the dark the oil lamps are shining examples of Scandinavian Design.