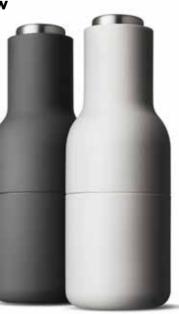

- 01 BOTTLE GRINDER, SMALL, 2-PAK, LIMITED EDITION, STAINLESS STEEL
- 02 BOTTLE GRINDER, CLOUD
- ${\bf 03~BOTTLE~GRINDER, ASH}$
- 04 BOTTLE GRINDER, STORM
- 05 BOTTLE GRINDER, SMALL, ASH
- 06 BOTTLE GRINDER, CARBON
- 07 BOTTLE GRINDER, SMALL, CARBON
- 08 BOTTLE GRINDER, SMALL, 2-PACK - LIMITED EDITION
- 09 BOTTLE GRINDER, 2-PACK, ASH & CARBON, LIMITED EDITION

The Spice Grinder mills salt and pepper as well as larger spices. It is made of plastic and wood with a sleek, minimalist bottle-shaped design and a solid handle.

Functionality has been turned on its head: the ceramic mechanism sits in the top of the mill so it doesn't leave grains on the table! Materials: plastic, ceramic grinder, wood.