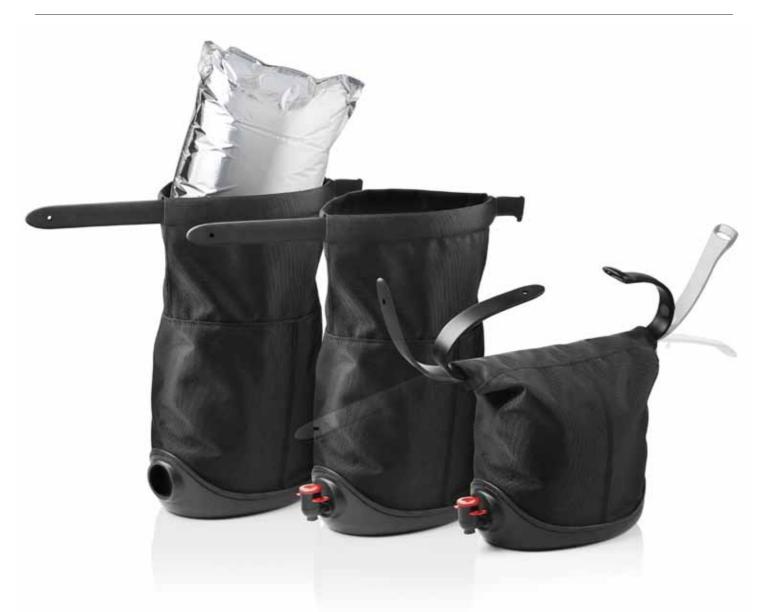

03 4651499

- 01 COOL COAT, PICNIC, WHITE/LIME
- 02 COOL COAT, PICNIC, BLACK/GREY
- 03 COOL COAT, WINE COOLER, BLACK & GRAY AND OTHER COLOR COMBINATIONS

02 4663079

01 BAGGY WINECOAT, BLACK LEATHER LOOK 04 BAGGY WINECOAT, NEO PURPLE

02 BAGGY WINECOAT, RED

05 BAGGY WINECOAT, BLACK

03 BAGGY WINECOAT, WHITE

Menu is now launching definitive evidence that camping and cooler bags can be cool. Menu's Cool Bag is designed by Jakob Wagner and is a fully functional cooler bag with the design of a shoulder bag. The functionality in Menu's Cool Bag is unique and the design is a revolution within the world of cooler bags: Smart and becoming, easy and soft to carry