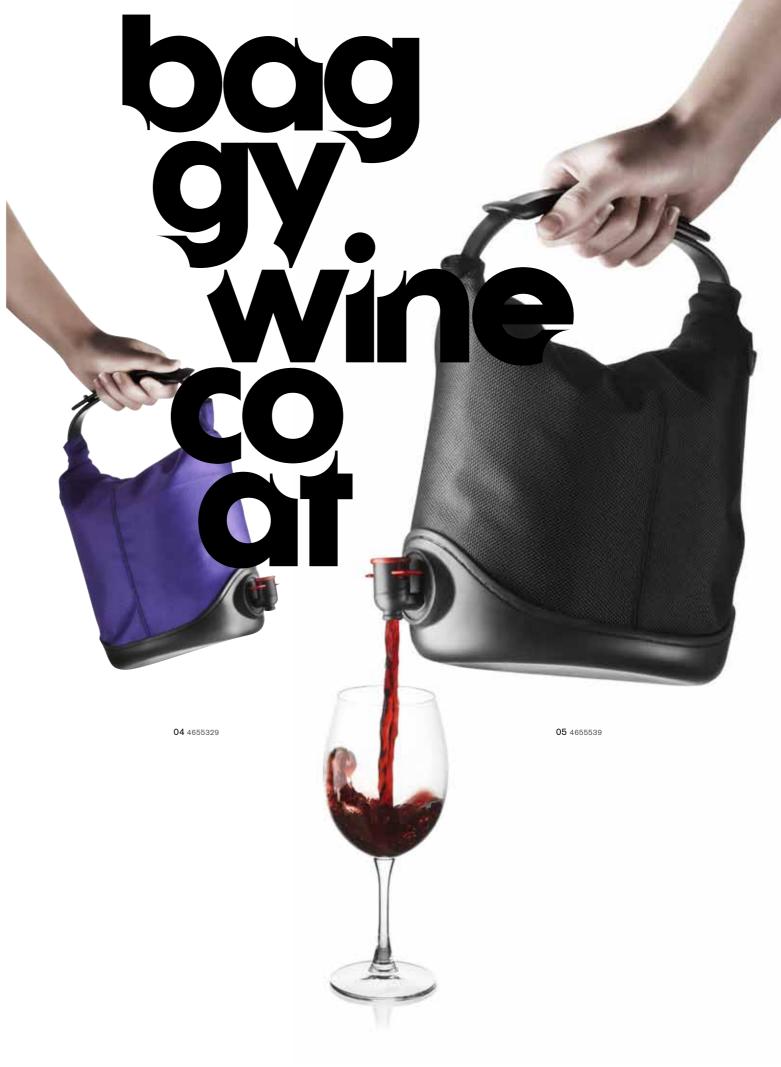

03 4651499

- 01 COOL COAT, PICNIC, WHITE/LIME
- 02 COOL COAT, PICNIC, BLACK/GREY
- 03 COOL COAT, WINE COOLER, BLACK & GRAY AND OTHER COLOR COMBINATIONS

02 4663079

01 BAGGY WINECOAT, BLACK LEATHER LOOK 04 BAGGY WINECOAT, NEO PURPLE

02 BAGGY WINECOAT, RED

05 BAGGY WINECOAT, BLACK

03 BAGGY WINECOAT, WHITE

Menu is now launching definitive evidence that camping and cooler bags can be cool. Menu's Cool Bag is designed by Jakob Wagner and is a fully functional cooler bag with the design of a shoulder bag. The functionality in Menu's Cool Bag is unique and the design is a revolution within the world of cooler bags: Smart and becoming, easy and soft to carry