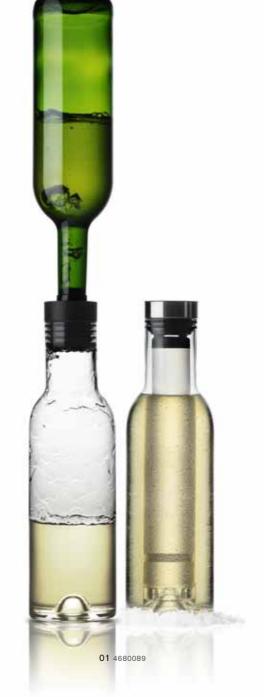

WINE BREATHER

AERATING WHITE WINE HAS THE SAME TASTE-IMPROVING ADVANTAGES AS AERATING RED WINE orea

COOL STICK IS STORED IN THE FREEZER

KEEP YOUR COLD WINE

COOL FOR

USE "I-NIGMA" ON IPHONE AND ANDROID (FREE AT THE APP STORE AND ANDROID MARKET) OR FROM

# DO YOU THINK THINK AGAIN!

We hardly need to tell you that red wine benefits from aeration. But did you know that aeration does precisely the same for white wine? The aroma and bouquet unfold as the wine's finish improves and any bitter aftertaste fades. Of course, you can aerate your wine in the traditional way: By pouring it into a carafe and allowing it to stand for some time. This just requires time and patience - and the ability to keep the white wine chilled as it aerates.

### READY TO DRINK, CHILLED WHITE WINE IN JUST A FEW MINUTES

New Norm CoolBreather brings innovation to wine. Aeration occurs as you pour the wine from the bottle to the carafe through the unique pour spout. Forget about uncorking wine long before drinking. And you keep your wine chilled longer with CoolBreather. Keep the practical coolstick in the freezer and place it in the 1-litre carafe when you need it. If the wine is a bit too warm, you can also chill it with the CoolBreather. The wine will become chilled quicker if you occasionally swirl it around in the carafe.

The carafe's clean lines are inspired by the wine bottle and you can use the carafe to serve the wine – it does not have to be poured back into the original wine bottle. Just place the lid on the carafe if you want to save the rest. You can also use the CoolBreather to chill water and juice. An additional tip: Many red wines are also better slightly  $\,$ chilled than at room temperature. The CoolBreather is well-suited to aerate and chill your red wine.