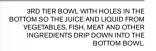

01 OVENPROOF STEAM TOWER, 5 PARTS

THE TOP WHEN STEAM TOWER IS IN THE OVEN, PLACE A LID ON THE TOP TO KEEP IN THE STEAM. TWO LIDS ARE SUPPLIED AND BOTH CAN ALSO BE USED AS TRIVETS WHEN SERVING.

2ND TIER BOWL WITH HOLES IN THE BOTTOM SO THE JUICE AND LIQUID FROM VEGETABLES, FISH, MEAT AND OTHER INGREDIENTS DRIP DOWN INTO THE BOTTOM BOWL.

IRST TIER BOTTOM BOWL WITHOUT HOLES.
HERE, THE LIQUID AND SAUCE ARE COLLECTED. THE BOWL HAS A PRACTICAL GRIP
EDGE SO YOU CAN EASILY TAKE THE ENTIRE
STEAM TOWER FROM THE OVEN AND DIRECTLY
ONTO THE DINING TABLE.