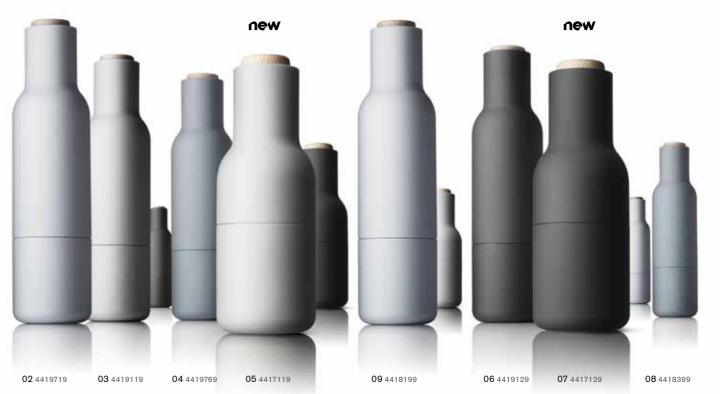

- 01 BOTTLE GRINDER, SMALL, 2-PAK, LIMITED EDITION, STAINLESS STEEL
- 02 BOTTLE GRINDER, CLOUD
- ${\bf 03~BOTTLE~GRINDER, ASH}$
- 04 BOTTLE GRINDER, STORM
- 05 BOTTLE GRINDER, SMALL, ASH
- 06 BOTTLE GRINDER, CARBON
- 07 BOTTLE GRINDER, SMALL, CARBON
- 08 BOTTLE GRINDER, SMALL, 2-PACK - LIMITED EDITION
- 09 BOTTLE GRINDER, 2-PACK, ASH & CARBON, LIMITED EDITION