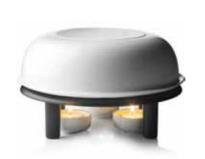

# STACK 35 Cm

When you have planned a perfect dinner, carefully selected fresh ingredients, spent hours in the kitchen and designed an attractive table setting, it would be a shame if the cold starter was served lukewarm or the tablecloth was stained by dripping meat juices from the serving dish. To succeed, one needs more than a standard serving dish, but what?

Menu and the designer duo Norm, sat down to solve this problem. The result is a multifunctional serving and carving set, consisting of a melamine tray, a bamboo board, a porcelain dish and a cooling pad, which all can be used individually.

Put the cooling pad in the freezer and afterwards place it between the tray and dish. Suddenly, the serving set is transformed into a cooling tray that can keep desserts, sushi, lunch dishes and starters fresh throughout your meal! Combined with the attractive bamboo board, the tray is converted into a carving set equipped with silicone pads so that it remains steady on the table and in the tray, while a large cut out cross in the middle keeps the roast in place and channels meat juices down in the tray.