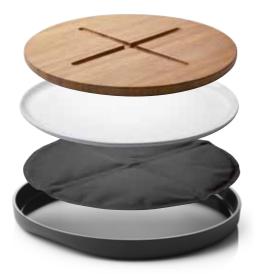

# STACK 35 Cm

When you have planned a perfect dinner, carefully selected fresh ingredients, spent hours in the kitchen and designed an attractive table setting, it would be a shame if the cold starter was served lukewarm or the tablecloth was stained by dripping meat juices from the serving dish. To succeed, one needs more than a standard serving dish, but what?

Menu and the designer duo Norm, sat down to solve this problem. The result is a multifunctional serving and carving set, consisting of a melamine tray, a bamboo board, a porcelain dish and a cooling pad, which all can be used individually.

Put the cooling pad in the freezer and afterwards place it between the tray and dish. Suddenly, the serving set is transformed into a cooling tray that can keep desserts, sushi, lunch dishes and starters fresh throughout your meal! Combined with the attractive bamboo board, the tray is converted into a carving set equipped with silicone pads so that it remains steady on the table and in the tray, while a large cut out cross in the middle keeps the roast in place and channels meat juices down in the tray.