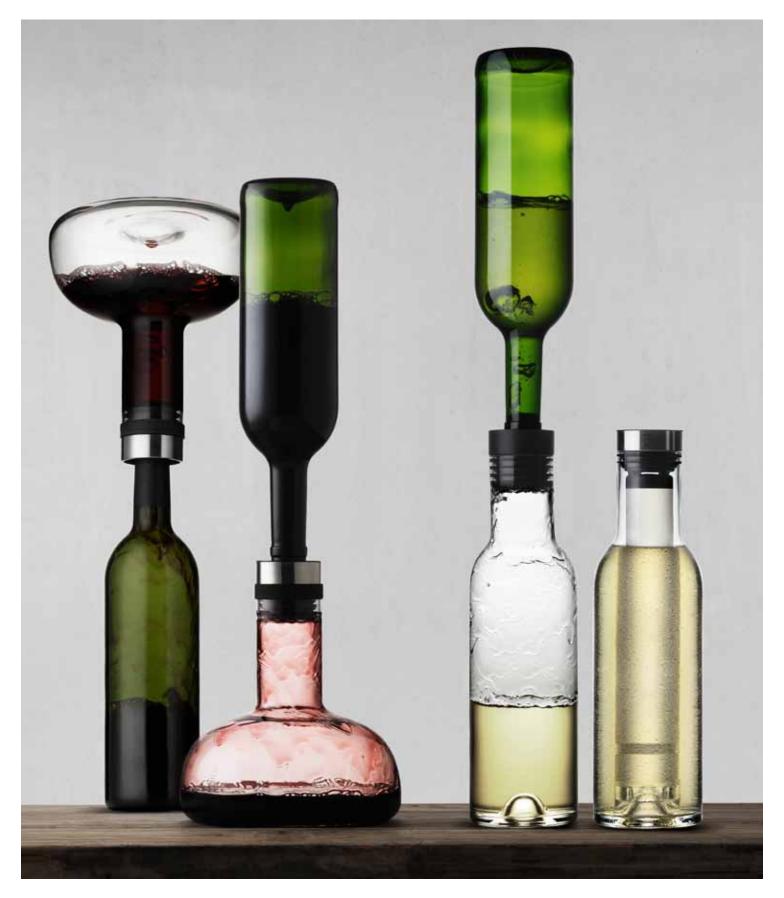

# **b2b**

BUSINESS TO BUSINESS EXPORT 2011/2012

WINE DEVELOPS AND MATURES IN THE BOTTLE, BUT EVEN A RIPE WINE CAN BENEFIT FROM AERATION BEFORE SERVING. YOUNG RED WINES IN PARTICULAR CAN BE SOMEWHAT UNAPPROACHABLE, BUT AERATION TONES DOWN THE WINE'S ACIDITY AND BITTERNESS, MAKING IT ROUNDER AND MORE ACCOMMODATING, AS ITS BOUQUET AND AROMA UNFOLD BEFORE THE WINE IS POURED.

TRADITIONAL AERATION INVOLVES POURING THE WINE INTO A CARAFE AND ALLOWING IT TO STAND FOR A COUPLE OF HOURS OR MORE. THIS REQUIRES PLANNING, PLENTY OF TIME AND PATIENCE. DO YOU REALLY WANT TO WAIT THAT LONG?

WINE BREATHER

AERATING WHITE WINE HAS THE SAME TASTE-IMPROVING ADVANTAGES AS AERATING RED WINE orea

COOL STICK IS STORED IN THE FREEZER

KEEP YOUR COLD WINE

COOL FOR

USE "I-NIGMA" ON IPHONE AND ANDROID (FREE AT THE APP STORE AND ANDROID MARKET) OR FROM

# DO YOU THINK THINK AGAIN!

We hardly need to tell you that red wine benefits from aeration. But did you know that aeration does precisely the same for white wine? The aroma and bouquet unfold as the wine's finish improves and any bitter aftertaste fades. Of course, you can aerate your wine in the traditional way: By pouring it into a carafe and allowing it to stand for some time. This just requires time and patience - and the ability to keep the white wine chilled as it aerates.

### READY TO DRINK, CHILLED WHITE WINE IN JUST A FEW MINUTES

New Norm CoolBreather brings innovation to wine. Aeration occurs as you pour the wine from the bottle to the carafe through the unique pour spout. Forget about uncorking wine long before drinking. And you keep your wine chilled longer with CoolBreather. Keep the practical coolstick in the freezer and place it in the 1-litre carafe when you need it. If the wine is a bit too warm, you can also chill it with the CoolBreather. The wine will become chilled quicker if you occasionally swirl it around in the carafe.

The carafe's clean lines are inspired by the wine bottle and you can use the carafe to serve the wine – it does not have to be poured back into the original wine bottle. Just place the lid on the carafe if you want to save the rest. You can also use the CoolBreather to chill water and juice. An additional tip: Many red wines are also better slightly  $\,$ chilled than at room temperature. The CoolBreather is well-suited to aerate and chill your red wine.

PLACE THE COOL BREATHER IN THE NECK OF YOUR OPEN BOTTLE

2

TAKE THE COOLSTICK OUT OF THE FREEZER, TWIST ON THE POUR COLLAR AND PLACE THE COOLSTICK IN THE CARAFE

- 01 WINEBREATHER CARAFE
- 02 WINEBREATHER & WATER **BOTTLE SET - LIMITED EDITION**
- 03 WATER BOTTLE, 1 L

class design with a unique double wine decanting process, which provides exceptional decantation, combined with a beautiful visual experience that impresses both connoisseurs and wine lovers. This is pure innovation - designed by Norm for Menu. TURN AROUND, AERATE AND SERVE

The actual aeration process is untraditional and worth seeing, so your guests will probably enjoy witnessing the wine breather in action. The bottle is placed on the table and the carafe is attached to the bottleneck. Then, the bottle is carefully turned over and the wine flows into the carafe.

The Wine Breather spreads the wine so that it splashes through the neck of the carafe and flows down its sides, providing the maximum possible surface area. The wine can be served in the stylish carafe, but if you prefer to have the original bottle on the table, just turn the carafe over again and the wine flows back into the bottle!