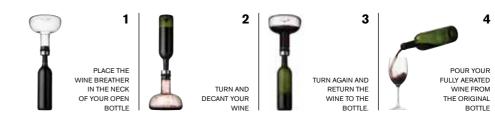

PLACE THE COOL BREATHER IN THE NECK OF YOUR OPEN BOTTLE

2

TAKE THE COOLSTICK OUT OF THE FREEZER, TWIST ON THE POUR COLLAR AND PLACE THE COOLSTICK IN THE CARAFE

- 01 WINEBREATHER CARAFE
- 02 WINEBREATHER & WATER **BOTTLE SET - LIMITED EDITION**
- 03 WATER BOTTLE, 1 L