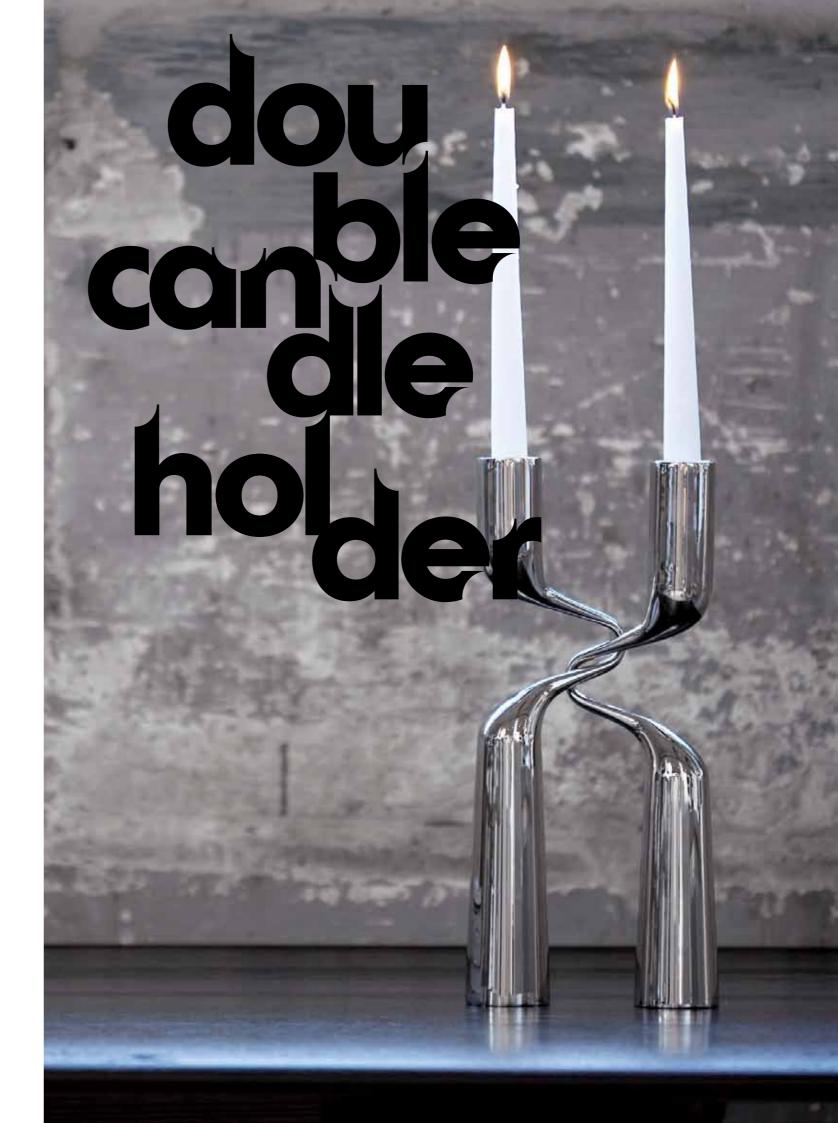

### 03 TRIVET, PROPELLER, BURNT ORANGE

- 01 DOUBLE CANDLEHOLDER, BLACK, B2B EDITION
- 02 DOUBLE CANDLEHOLDER, WHITE, B2B EDITION
- 03 DOUBLE CANDLEHOLDER, STAINLESS STEEL, B2B EDITION
- 04 DOUBLE CANDLEHOLDER XL, 65 CM

DOUBLE CANDLEHOLDER RED / MINT / YELLOW / PURPLE GIFTBOX INCLUDED