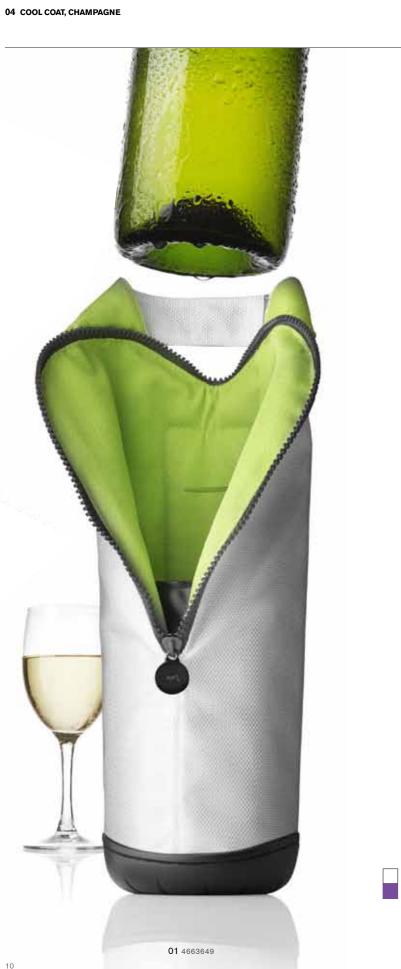

03 4651499

- 01 COOL COAT, PICNIC, WHITE/LIME
- 02 COOL COAT, PICNIC, BLACK/GREY
- 03 COOL COAT, WINE COOLER, BLACK & GRAY AND OTHER COLOR COMBINATIONS

02 4663079

01 BAGGY WINECOAT, BLACK LEATHER LOOK 04 BAGGY WINECOAT, NEO PURPLE