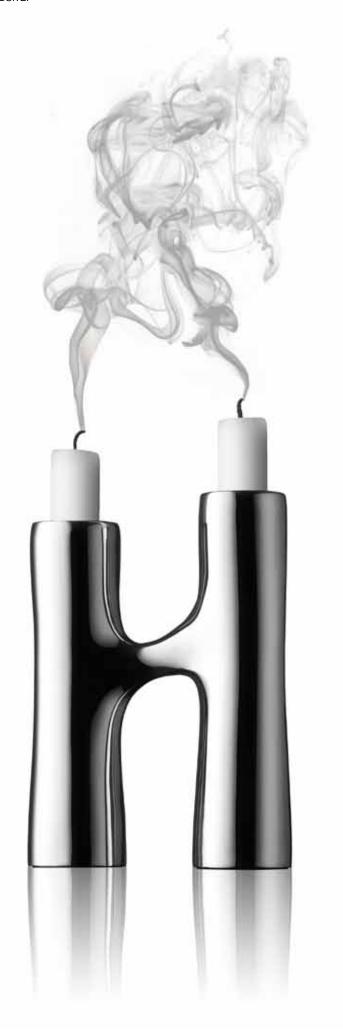

### 03 TRIVET, PROPELLER, BURNT ORANGE

- 01 DOUBLE CANDLEHOLDER, BLACK, B2B EDITION
- 02 DOUBLE CANDLEHOLDER, WHITE, B2B EDITION
- 03 DOUBLE CANDLEHOLDER, STAINLESS STEEL, B2B EDITION
- 04 DOUBLE CANDLEHOLDER XL, 65 CM

DOUBLE CANDLEHOLDER RED / MINT / YELLOW / PURPLE GIFTBOX INCLUDED