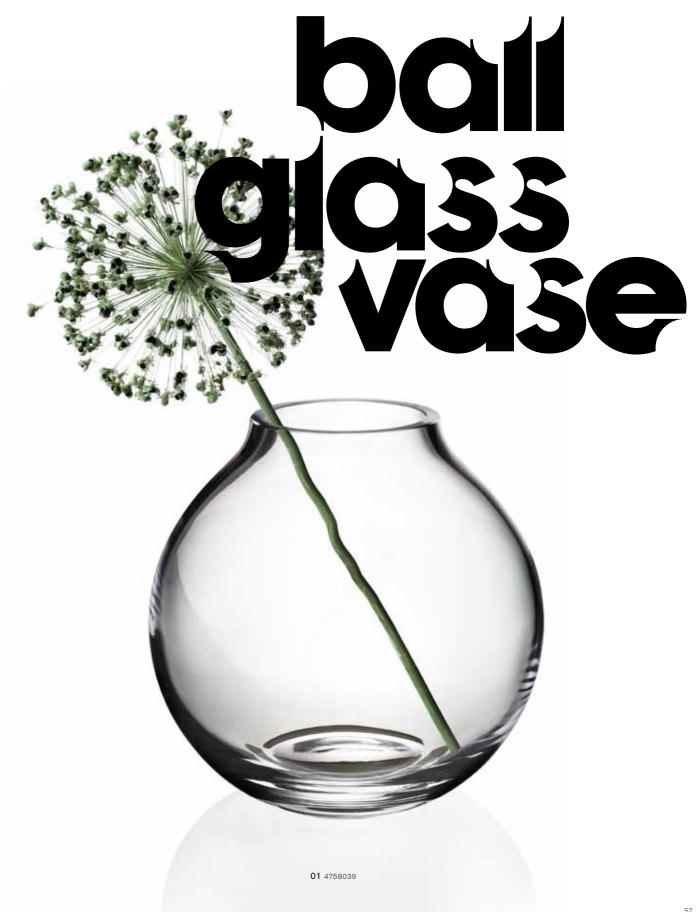

DEEP PURPLE

04 RUBBER VASE, BURNT ORANGE,

rubber Vase 04 4752259

02 4752329 / 4752339 / 4752349 / 4752349 / 4752359 / 475259 / 4752439 / 4752539 / 4752799

01 MILLE FIORI VASE, CLEAR, 20 CM 01 BALL GLASS VASE, CLEAR