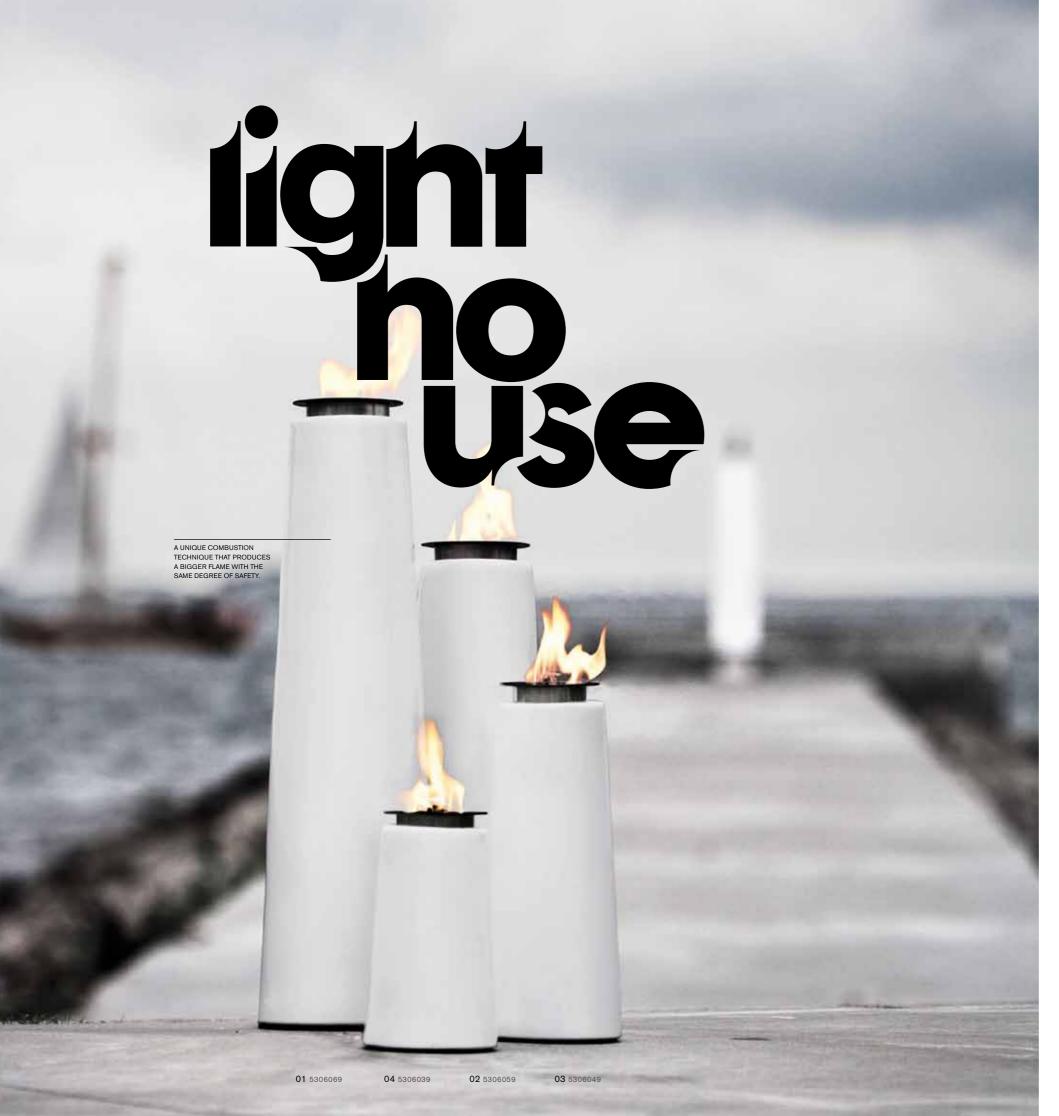

VIDEO

ER PIPE TEA VIDE

- 01 LIGHTHOUSE 650. OIL LAMP
- 06 LIGHTHOUSE 500. 02 LIGHTHOUSE 500 OIL LAMP
- 07 LIGHTHOUSE 350, 03 LIGHTHOUSE 350,
  - OIL LAMP, BLACK OIL LAMP
- 04 LIGHTHOUSE 220, OIL LAMP

THE ORIGINAL LIGHTHOUSE OIL LAMP IS AVAILABLE IN FOUR SIZES AS WELL AS IN A ROUND VERSION – ALL ARE SUPPLIED IN BOTH BLACK AND WHITE.

- 09 LIGHTHOUSE BALL OIL LAMP, BLACK
- 10 LIGHTHOUSE BALL, OIL LAMP, WHITE

08 LIGHTHOUSE 220, OIL LAMP, BLACK

05 LIGHTHOUSE 650.

OIL LAMP, BLACK

OIL LAMP, BLACK

Inspired by the lighthouses along the coasts of Scandinavia Christian Bjørn has created 'Lighthouse' for Menu. Glowing like bonfires in the dark the oil lamps are shining examples of Scandinavian Design.