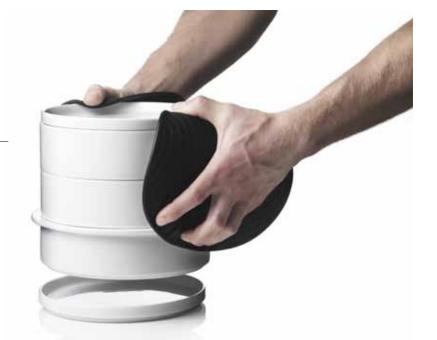

- 01 STACKABLE OVENDISH, 17 X 12 CM WITHOUT GIFTBOX
- 02 STACKABLE OVENDISH, 24 X 17 CM WITHOUT GIFTBOX
- 03 STACKABLE OVENDISH, 35 X 24 CM WITHOUT GIFTBOX

The dishes are available in three sizes. Each size fits on top of a dish of the same size – but you can also mix the three sizes. Two medium-sized dishes fit on top of the biggest one and two of the smallest on top of the medium-sized ones. In so doing, you can place two dishes on top of each other in which each dish or ingredient is heated separately.

Each corner of the dishes is fitted with a leg of heat-resistant silicone. This means that you can move them directly from the oven to the table – without using trivets. You can also place two dishes on top of each other and place a tea light in the bottom one so you can keep the food warm.