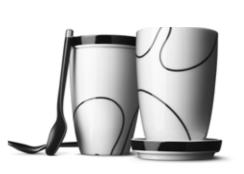

- 01 NEW NORM THERMO CUP W. LID, MEDIUM, WHITE
- 02 NEW NORM THERMO CUP W. LID, LARGE, WHITE
- 03 NEW NORM THERMO CUP, WHITE, 2 PCS.
- 04 NEW NORM THERMO CUP, MEDIUM, BRUSH DECOR, 4-PACK
- 05 KETTLE TEAPOT, GLASS W. TEA EGG, 1.5 L, CARBON
- 06 KETTLE THERMO JUG, 1 L, CARBON