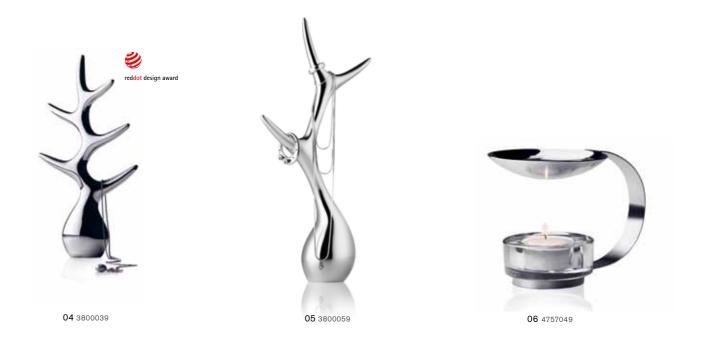

- 01 TWOGETHER, CANDLEHOLDER
- 02 CHUNK, CANDLEHOLDER, OAK, 2-PACK - LIMITED EDITION
- 03 GALERIE CANDLEHOLDER 1 PC. 2 PC.
- 04 JEWELLERY TREE
- 05 JEWELLERY TREE WITH RING FOR EAR STUDS, LARGE
- 06 AROMA LAMP, 1 PC.
- 07 TEALIGHT SHADOW, 2 PCS