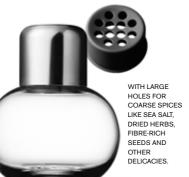

BOTTLE GRIND

01 TRIPOD, - SET WITH 3 PODS

02 POD, POURER

03 POD, SHAKER WITH LARGE HOLES

04 POD, SHAKER WITH SMALL HOLES

雞

02 VIITRI, STORAGE GLASS, 12 CM, SMOKE

01 VIITRI, STORAGE GLASS,