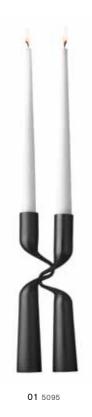

### 03 TRIVET, PROPELLER, BURNT ORANGE

- 01 DOUBLE CANDLEHOLDER, BLACK, B2B EDITION
- 02 DOUBLE CANDLEHOLDER, WHITE, B2B EDITION
- 03 DOUBLE CANDLEHOLDER, STAINLESS STEEL, B2B EDITION
- 04 DOUBLE CANDLEHOLDER XL, 65 CM

DOUBLE CANDLEHOLDER RED / MINT / YELLOW / PURPLE GIFTBOX INCLUDED