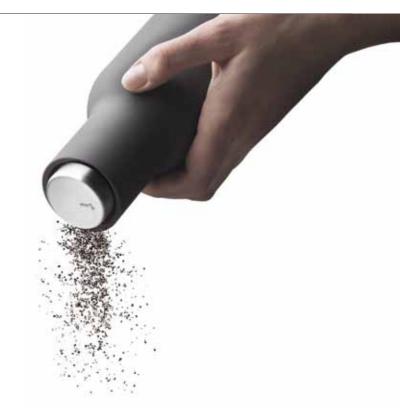

The Spice Grinder mills salt and pepper as well as larger spices. It is made of plastic and wood with a sleek, minimalist bottle-shaped design and a solid handle.

Functionality has been turned on its head: the ceramic mechanism sits in the top of the mill so it doesn't leave grains on the table! Materials: plastic, ceramic grinder, wood.