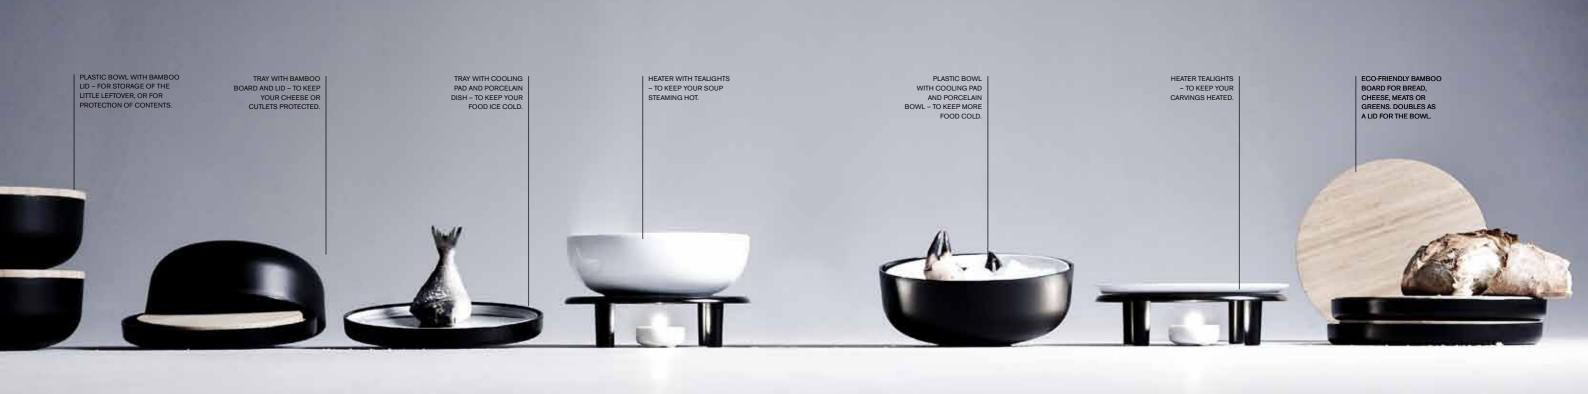

# STACK 35 Cm

When you have planned a perfect dinner, carefully selected fresh ingredients, spent hours in the kitchen and designed an attractive table setting, it would be a shame if the cold starter was served lukewarm or the tablecloth was stained by dripping meat juices from the serving dish. To succeed, one needs more than a standard serving dish, but what?

Menu and the designer duo Norm, sat down to solve this problem. The result is a multifunctional serving and carving set, consisting of a melamine tray, a bamboo board, a porcelain dish and a cooling pad, which all can be used individually.

Put the cooling pad in the freezer and afterwards place it between the tray and dish. Suddenly, the serving set is transformed into a cooling tray that can keep desserts, sushi, lunch dishes and starters fresh throughout your meal! Combined with the attractive bamboo board, the tray is converted into a carving set equipped with silicone pads so that it remains steady on the table and in the tray, while a large cut out cross in the middle keeps the roast in place and channels meat juices down in the tray.

8 CM, BLUE

03 VIITRI, STORAGE GLASS, W. LID, 19 CM, CLEAR 04 VIITRI, STORAGE GLASS, 23 CM, BLUE

05 VIITRI, STORAGE GLASS, 27 CM, SMOKE

**02** 4700029

**03** 4700019 **04** 4700009

**05** 5

TRAY WITH COOLING PAD AND PORCELAIN DISH – TO KEEP YOUR FOOD ICE COLD.