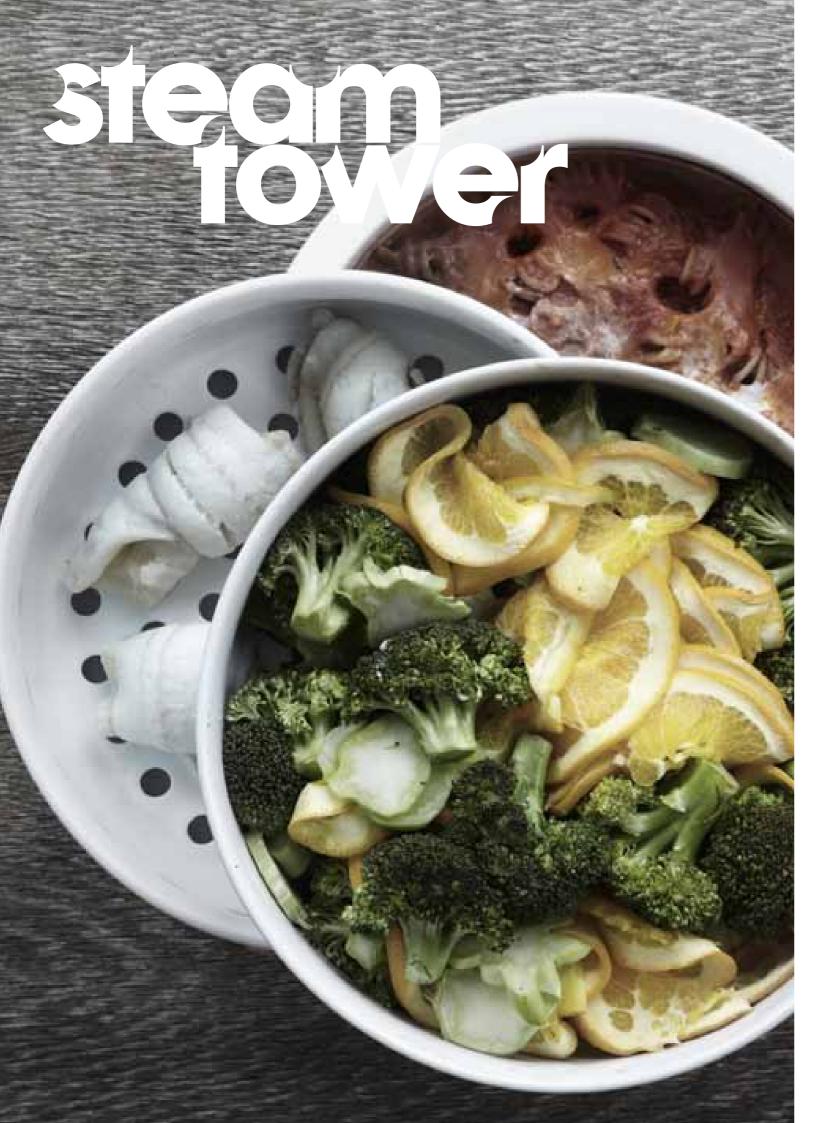

01 OVENPROOF STEAM TOWER, 5 PARTS

THE TOP WHEN STEAM TOWER IS IN THE OVEN, PLACE A LID ON THE TOP TO KEEP IN THE STEAM. TWO LIDS ARE SUPPLIED AND BOTH CAN ALSO BE USED AS TRIVETS WHEN SERVING.

2ND TIER BOWL WITH HOLES IN THE BOTTOM SO THE JUICE AND LIQUID FROM VEGETABLES, FISH, MEAT AND OTHER INGREDIENTS DRIP DOWN INTO THE BOTTOM BOWL.

IRST TIER BOTTOM BOWL WITHOUT HOLES.
HERE, THE LIQUID AND SAUCE ARE COLLECTED. THE BOWL HAS A PRACTICAL GRIP
EDGE SO YOU CAN EASILY TAKE THE ENTIRE
STEAM TOWER FROM THE OVEN AND DIRECTLY
ONTO THE DINING TABLE.

01 4516039

THE BASIC CULINARY PRINCIPLE IS THAT THE JUICE AND FLAVOUR FROM FISH, MEAT, VEGETABLES AND OTHER INGREDIENTS IN THE TOP BOWL DRIP DOWN THROUGH THE HOLES TO THE BOTTOM BOWL AND CREATE A GOOD SAUCE. THE STEAM ENSURES THAT THE FOOD REMAINS JUICY, CRISPY AND DELICIOUS.