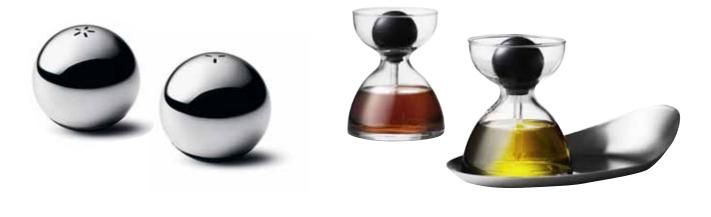

STACKABLE

02 SALAD TONGS

03 SALT & PEPPER TUMBLERS, FINE, 1 SET

04 PIPETTE GLASS 150 ML, 2 PCS. WITH TRAY

**03** 4420019 **04** 4722929

- 01 VERNER PANTON ESPRESSO, 2 PC.- LIMITED EDITION BLACK / RED / PURPLE
- 02 VERNER PANTON ESPRESSO, PLATINUM, 2 PC.- LIMITED EDITION
- 03 VERNER PANTON EGG CUP, BLACK / COLORED, 4-PACK
- 04 VERNER PANTON THERMO CUP, MEDIUM, BLACK / COLORED, 4-PACK
- 2 PC. LIMITED EDITION, RED / MIDNIGHT BLUE / PINK
- 05 VERNER PANTON THERMO CUP, GOLD, 2 PC.
- 06 VERNER PANTON THERMO CUP, PLATINUM, 2 PC.
- 07 VERNER PANTON PLATE, Ø17,5 CM, 2 PCS. BLACK
- 08 VERNER PANTON BOWL, 12 CM, BLACK / COLORED, 4-PACK
- 09 VERNER PANTON STORAGE JAR, 1.5 L, BLACK
- 10 VERNER PANTON STORAGE JAR, 0.75 L, BLACK

Design award-winning thermo cups in luxury porcelain featuring the original geometri l print from 1960 by the world-famous danish architect, Verner Panton

01 4502539 / 4502339 / 4502799

02 4502809

04 4506939 / 4506339 / 4506759 / 4506369 / 4506999