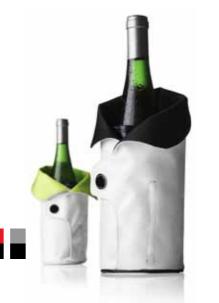

03 4651499

- 01 COOL COAT, PICNIC, WHITE/LIME
- 02 COOL COAT, PICNIC, BLACK/GREY
- 03 COOL COAT, WINE COOLER, BLACK & GRAY AND OTHER COLOR COMBINATIONS

02 4663079

01 BAGGY WINECOAT, BLACK LEATHER LOOK 04 BAGGY WINECOAT, NEO PURPLE