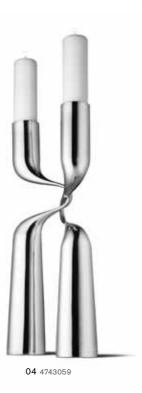

### 03 TRIVET, PROPELLER, BURNT ORANGE

- 01 DOUBLE CANDLEHOLDER, BLACK, B2B EDITION
- 02 DOUBLE CANDLEHOLDER, WHITE, B2B EDITION
- 03 DOUBLE CANDLEHOLDER, STAINLESS STEEL, B2B EDITION
- 04 DOUBLE CANDLEHOLDER XL, 65 CM