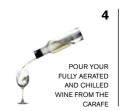

### READY TO DRINK, CHILLED WHITE WINE IN JUST A FEW MINUTES

New Norm CoolBreather brings innovation to wine. Aeration occurs as you pour the wine from the bottle to the carafe through the unique pour spout. Forget about uncorking wine long before drinking. And you keep your wine chilled longer with CoolBreather. Keep the practical coolstick in the freezer and place it in the 1-litre carafe when you need it. If the wine is a bit too warm, you can also chill it with the CoolBreather. The wine will become chilled quicker if you occasionally swirl it around in the carafe.

The carafe's clean lines are inspired by the wine bottle and you can use the carafe to serve the wine – it does not have to be poured back into the original wine bottle. Just place the lid on the carafe if you want to save the rest. You can also use the CoolBreather to chill water and juice. An additional tip: Many red wines are also better slightly  $\,$ chilled than at room temperature. The CoolBreather is well-suited to aerate and chill your red wine.