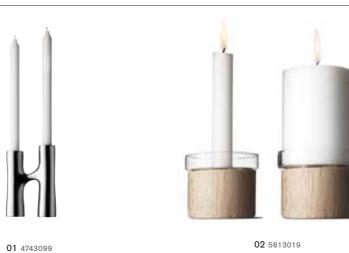

- 01 TWOGETHER, CANDLEHOLDER
- 02 CHUNK, CANDLEHOLDER, OAK, 2-PACK - LIMITED EDITION
- 03 GALERIE CANDLEHOLDER 1 PC. 2 PC.
- 04 JEWELLERY TREE
- 05 JEWELLERY TREE WITH RING FOR EAR STUDS, LARGE
- 06 AROMA LAMP, 1 PC.
- 07 TEALIGHT SHADOW, 2 PCS