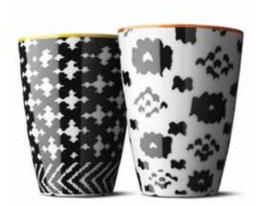

**05** 4506859

06 4506809

**07** 4509939

08 4508939 / 4508999

09 4522539

- 01 NORDIC WOOL, THERMO CUP, MEDIUM, ORANGE/YELLOW, 2 PCS.
- 02 NORDIC WOOL, THERMO CUP, MEDIUM, RED/LIME, 2 PCS.

**01** 4501279