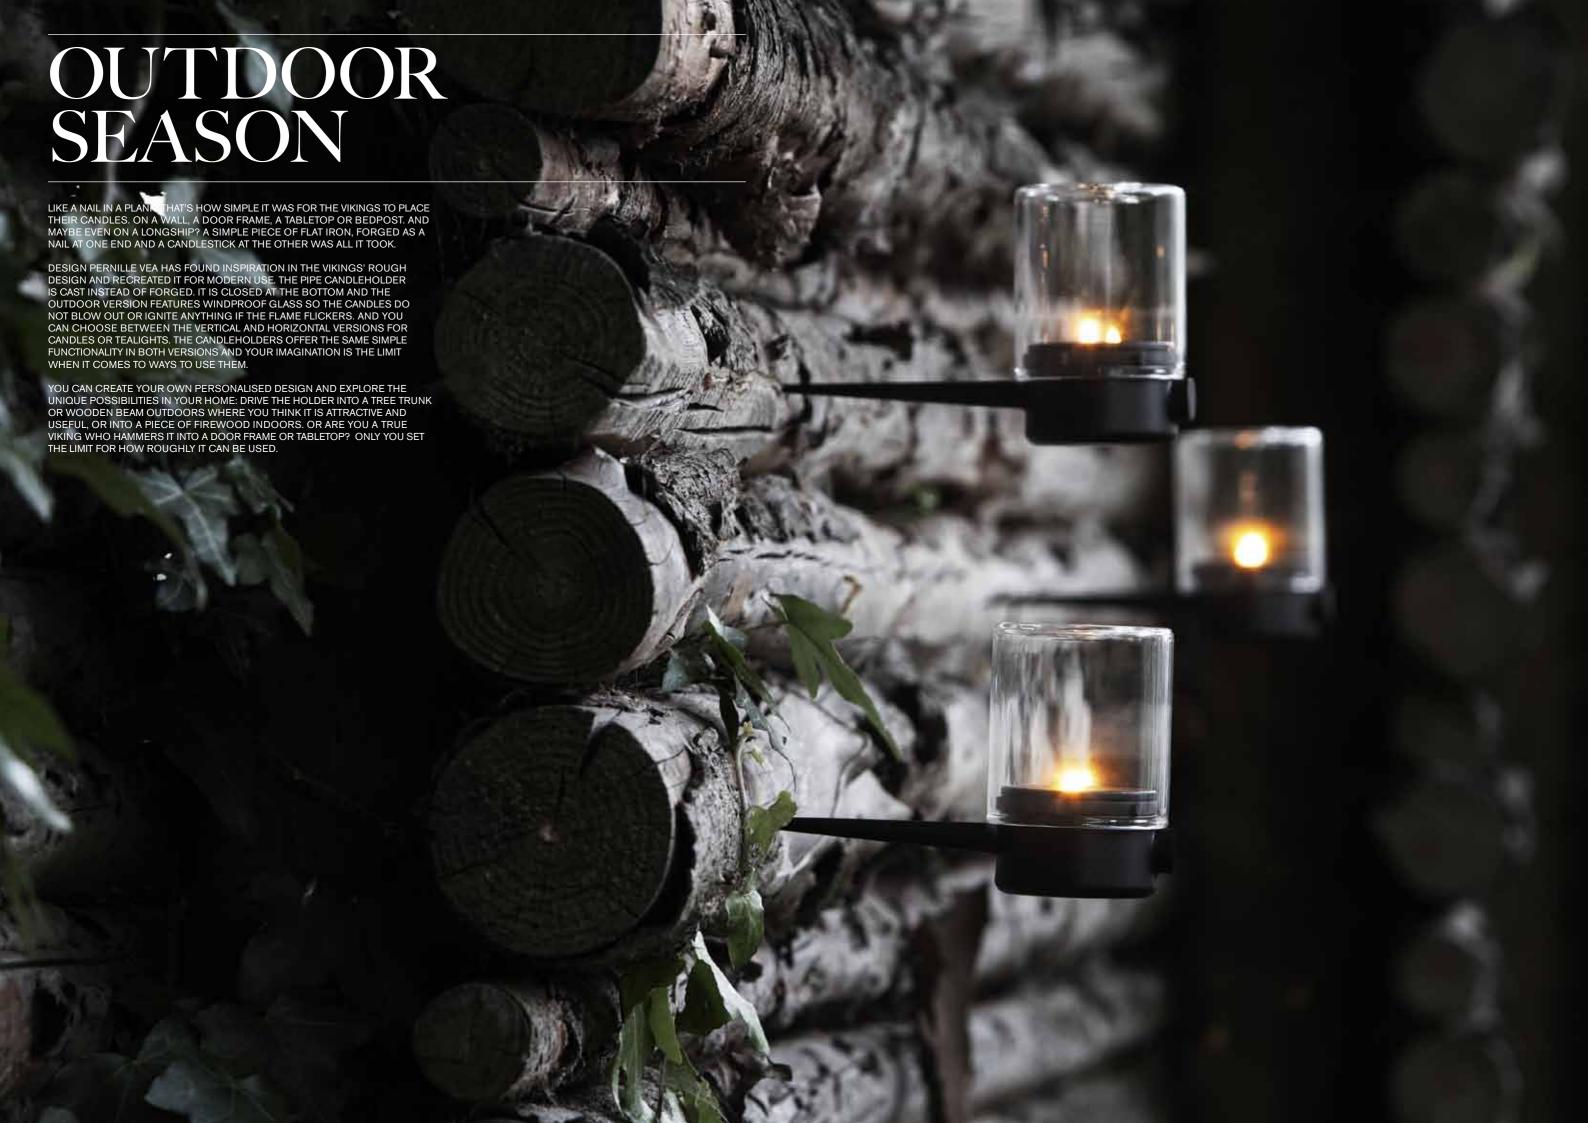

05 4669239

06 4668539

09 4680039

**11** 4661119 / 4662339 / 4662459 4662799 / 4662439 **10** 4661129

- 01 PIPE, TEALIGHT HURRICANE, HORIZONTAL
- 02 PIPE, TEALIGHT HURRICANE, VERTICAL
- 03 PIPE, CANDLEHOLDER, VERTICAL, 2-PACK