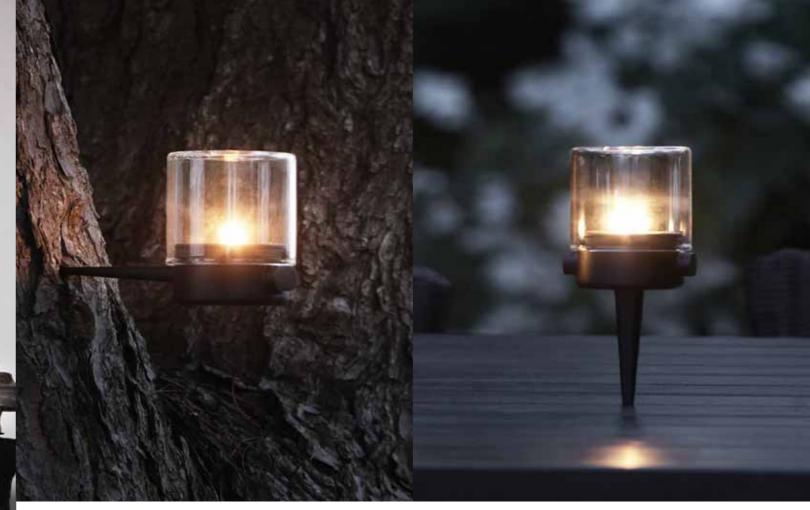

05 4669239

06 4668539

09 4680039

**11** 4661119 / 4662339 / 4662459 4662799 / 4662439 **10** 4661129

- 01 PIPE, TEALIGHT HURRICANE, HORIZONTAL
- 02 PIPE, TEALIGHT HURRICANE, VERTICAL
- 03 PIPE, CANDLEHOLDER, VERTICAL, 2-PACK

VIDEO

ER PIPE TEA VIDE

- 01 LIGHTHOUSE 650. OIL LAMP
- 06 LIGHTHOUSE 500. 02 LIGHTHOUSE 500 OIL LAMP
- 07 LIGHTHOUSE 350, 03 LIGHTHOUSE 350,
  - OIL LAMP, BLACK OIL LAMP
- 04 LIGHTHOUSE 220, OIL LAMP

THE ORIGINAL LIGHTHOUSE OIL LAMP IS AVAILABLE IN FOUR SIZES AS WELL AS IN A ROUND VERSION – ALL ARE SUPPLIED IN BOTH BLACK AND WHITE.