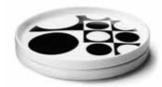

Design award-winning thermo cups in luxury porcelain featuring the original geometri l print from 1960 by the world-famous danish architect, Verner Panton

01 4502539 / 4502339 / 4502799

02 4502809

04 4506939 / 4506339 / 4506759 / 4506369 / 4506999

**05** 4506859

06 4506809

**07** 4509939

08 4508939 / 4508999

09 4522539

- 01 NORDIC WOOL, THERMO CUP, MEDIUM, ORANGE/YELLOW, 2 PCS.
- 02 NORDIC WOOL, THERMO CUP, MEDIUM, RED/LIME, 2 PCS.

**01** 4501279