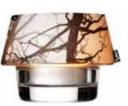

05 4669239

06 4668539

09 4680039

**11** 4661119 / 4662339 / 4662459 4662799 / 4662439 **10** 4661129

- 01 PIPE, TEALIGHT HURRICANE, HORIZONTAL
- 02 PIPE, TEALIGHT HURRICANE, VERTICAL
- 03 PIPE, CANDLEHOLDER, VERTICAL, 2-PACK

VIDEO

ER PIPE TEA VIDE

- 01 LIGHTHOUSE 650. OIL LAMP
- 06 LIGHTHOUSE 500. 02 LIGHTHOUSE 500 OIL LAMP
- 07 LIGHTHOUSE 350, 03 LIGHTHOUSE 350,
  - OIL LAMP, BLACK OIL LAMP
- 04 LIGHTHOUSE 220, OIL LAMP

THE ORIGINAL LIGHTHOUSE OIL LAMP IS AVAILABLE IN FOUR SIZES AS WELL AS IN A ROUND VERSION – ALL ARE SUPPLIED IN BOTH BLACK AND WHITE.