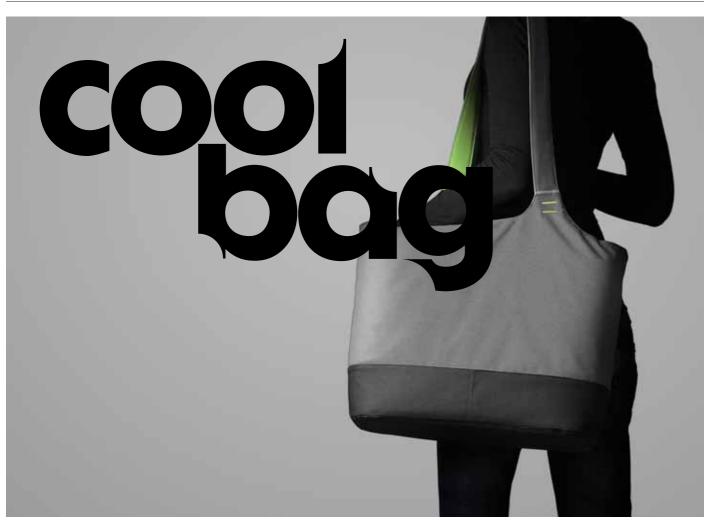

02 BAGGY WINECOAT, RED

05 BAGGY WINECOAT, BLACK

03 BAGGY WINECOAT, WHITE

Menu is now launching definitive evidence that camping and cooler bags can be cool. Menu's Cool Bag is designed by Jakob Wagner and is a fully functional cooler bag with the design of a shoulder bag. The functionality in Menu's Cool Bag is unique and the design is a revolution within the world of cooler bags: Smart and becoming, easy and soft to carry