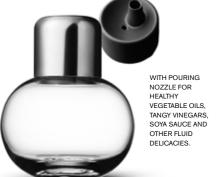

BOTTLE GRIND

01 TRIPOD, - SET WITH 3 PODS

02 POD, POURER

03 POD, SHAKER WITH LARGE HOLES

04 POD, SHAKER WITH SMALL HOLES

雞

02 VIITRI, STORAGE GLASS, 12 CM, SMOKE

01 VIITRI, STORAGE GLASS,