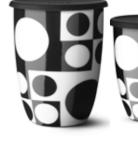

**05** 4506859

06 4506809

**07** 4509939

08 4508939 / 4508999

09 4522539

- 01 NORDIC WOOL, THERMO CUP, MEDIUM, ORANGE/YELLOW, 2 PCS.
- 02 NORDIC WOOL, THERMO CUP, MEDIUM, RED/LIME, 2 PCS.

**01** 4501279

## biack contour

- 01 THERMO CUP, MEDIUM W. LID AND SPOON, 2-PACK, BLACK CONTOUR
- 02 KID'S BOX, BLACK CONTOUR, 3 PARTS
- 03 HERB TRIO, BLACK CONTOUR
- 04 SOUP DISH, Ø17,5 CM, BLACK CONTOUR, 2 PCS
- 05 LUNCH PLATE, Ø23 CM, BLACK CONTOUR, 2 PCS
- 06 PLATES, Ø17,5 CM, 2 PCS., BLACK CONTOUR
- 07 THERMO CUP, MEDIUM, BLACK CONTOUR, 2-PACK
- 08 THERMO CUP, MEDIUM, BLACK CONTOUR, 4-PACK
- 09 THERMO CUP, MEDIUM, BLACK CONTOUR