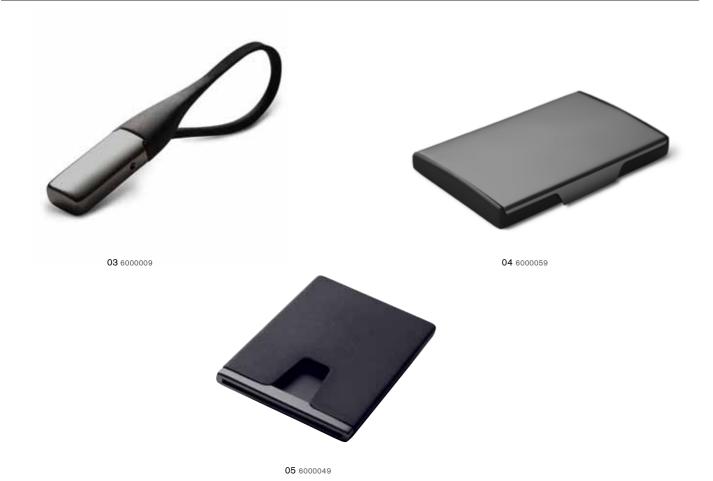

- 01 TOOTHPICK MAN, BLACK
- 02 NUTCRACKER
- 03 KEYCHAIN, BLACK TITANIUM
- 04 CARD BOX, BLACK TITANIUM
- 05 CARD BEEPER, BLACK TITANIUM

- 01 TRIVET, PROPELLER,
  DEEP PURPLE / NEO PURPLE / RED /
  NEO RED / PINK / LIME / BLACK /
  WHITE / YELLOW
- 02 TRIVET, MAGNETIC, PROPELLER, BLACK