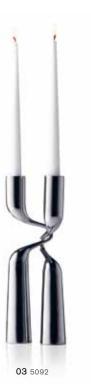

### 03 TRIVET, PROPELLER, BURNT ORANGE

- 01 DOUBLE CANDLEHOLDER, BLACK, B2B EDITION
- 02 DOUBLE CANDLEHOLDER, WHITE, B2B EDITION
- 03 DOUBLE CANDLEHOLDER, STAINLESS STEEL, B2B EDITION
- 04 DOUBLE CANDLEHOLDER XL, 65 CM