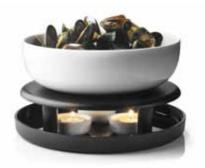

# STACK 35 Cm

When you have planned a perfect dinner, carefully selected fresh ingredients, spent hours in the kitchen and designed an attractive table setting, it would be a shame if the cold starter was served lukewarm or the tablecloth was stained by dripping meat juices from the serving dish. To succeed, one needs more than a standard serving dish, but what?

Menu and the designer duo Norm, sat down to solve this problem. The result is a multifunctional serving and carving set, consisting of a melamine tray, a bamboo board, a porcelain dish and a cooling pad, which all can be used individually.

Put the cooling pad in the freezer and afterwards place it between the tray and dish. Suddenly, the serving set is transformed into a cooling tray that can keep desserts, sushi, lunch dishes and starters fresh throughout your meal! Combined with the attractive bamboo board, the tray is converted into a carving set equipped with silicone pads so that it remains steady on the table and in the tray, while a large cut out cross in the middle keeps the roast in place and channels meat juices down in the tray.