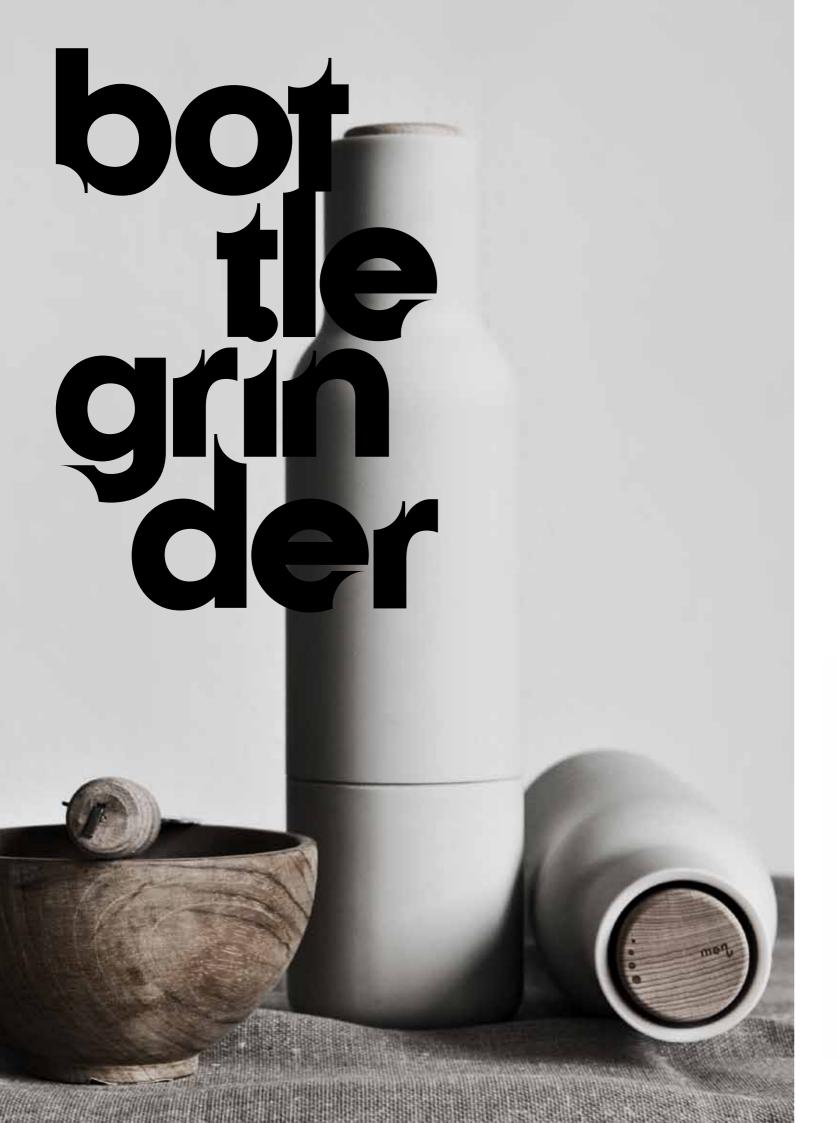

- 01 BOTTLE GRINDER, SMALL, 2-PAK, LIMITED EDITION, STAINLESS STEEL
- 02 BOTTLE GRINDER, CLOUD
- ${\bf 03~BOTTLE~GRINDER, ASH}$
- 04 BOTTLE GRINDER, STORM
- 05 BOTTLE GRINDER, SMALL, ASH
- 06 BOTTLE GRINDER, CARBON
- 07 BOTTLE GRINDER, SMALL, CARBON
- 08 BOTTLE GRINDER, SMALL, 2-PACK - LIMITED EDITION
- 09 BOTTLE GRINDER, 2-PACK, ASH & CARBON, LIMITED EDITION

The Spice Grinder mills salt and pepper as well as larger spices. It is made of plastic and wood with a sleek, minimalist bottle-shaped design and a solid handle.

Functionality has been turned on its head: the ceramic mechanism sits in the top of the mill so it doesn't leave grains on the table! Materials: plastic, ceramic grinder, wood.

BOTTLE GRIND

01 TRIPOD, - SET WITH 3 PODS

02 POD, POURER

03 POD, SHAKER WITH LARGE HOLES

04 POD, SHAKER WITH SMALL HOLES

雞

02 VIITRI, STORAGE GLASS, 12 CM, SMOKE

01 VIITRI, STORAGE GLASS,