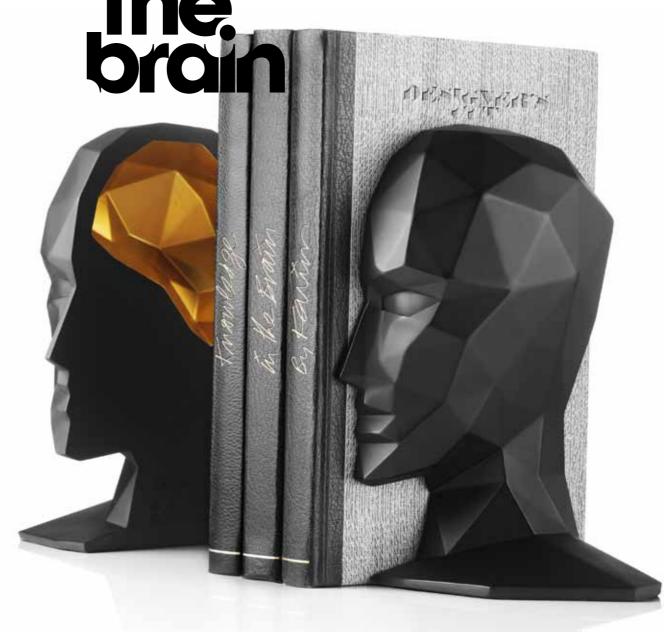

07 4734229

- 01 SHOE HORN
- 02 KNOWLEDGE IN THE BRAIN, BLACK
- 03 KNOWLEDGE IN THE BRAIN, WHITE

Karim Rashid is one of the biggest design names of his generation. And Menu has given him free rein to create an entirely unique bookend based on a 3D representation of his own head. Sliced in two with the brain showcased in a different colour, so it takes on a life of its own.