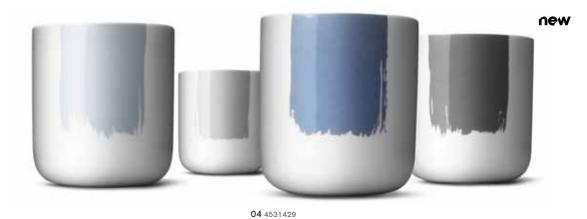

- 01 NEW NORM THERMO CUP W. LID, MEDIUM, WHITE
- 02 NEW NORM THERMO CUP W. LID, LARGE, WHITE
- 03 NEW NORM THERMO CUP, WHITE, 2 PCS.
- 04 NEW NORM THERMO CUP, MEDIUM, BRUSH DECOR, 4-PACK
- 05 KETTLE TEAPOT, GLASS W. TEA EGG, 1.5 L, CARBON
- 06 KETTLE THERMO JUG, 1 L, CARBON