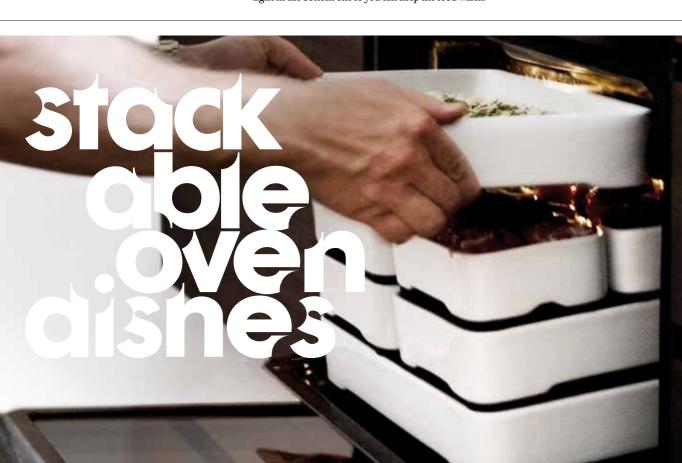

- 01 STACKABLE OVENDISH, 17 X 12 CM WITHOUT GIFTBOX
- 02 STACKABLE OVENDISH, 24 X 17 CM WITHOUT GIFTBOX
- 03 STACKABLE OVENDISH, 35 X 24 CM WITHOUT GIFTBOX

The dishes are available in three sizes. Each size fits on top of a dish of the same size – but you can also mix the three sizes. Two medium-sized dishes fit on top of the biggest one and two of the smallest on top of the medium-sized ones. In so doing, you can place two dishes on top of each other in which each dish or ingredient is heated separately.

Each corner of the dishes is fitted with a leg of heat-resistant silicone. This means that you can move them directly from the oven to the table – without using trivets. You can also place two dishes on top of each other and place a tea light in the bottom one so you can keep the food warm.