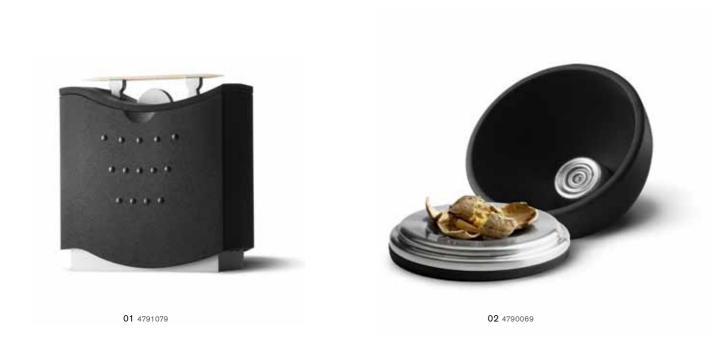

- 01 TOOTHPICK MAN, BLACK
- 02 NUTCRACKER
- 03 KEYCHAIN, BLACK TITANIUM
- 04 CARD BOX, BLACK TITANIUM
- 05 CARD BEEPER, BLACK TITANIUM

- 01 TRIVET, PROPELLER,
  DEEP PURPLE / NEO PURPLE / RED /
  NEO RED / PINK / LIME / BLACK /
  WHITE / YELLOW
- 02 TRIVET, MAGNETIC, PROPELLER, BLACK