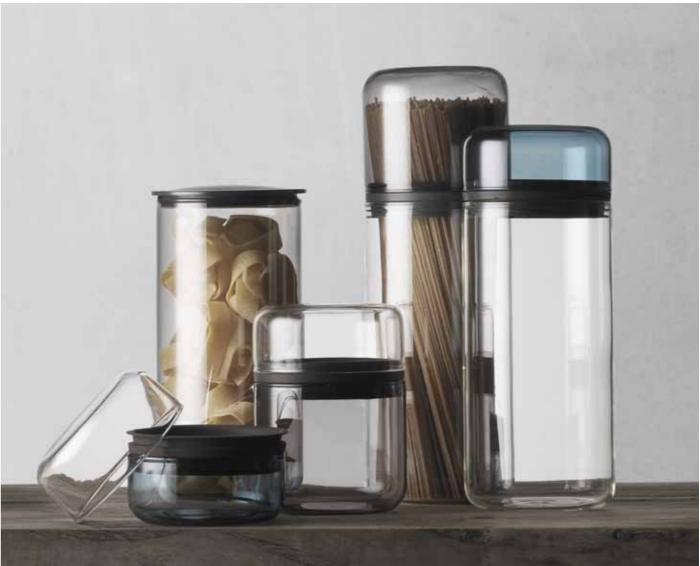

BOTTLE GRIND

01 TRIPOD, - SET WITH 3 PODS

02 POD, POURER

03 POD, SHAKER WITH LARGE HOLES

04 POD, SHAKER WITH SMALL HOLES

雞

02 VIITRI, STORAGE GLASS, 12 CM, SMOKE

01 VIITRI, STORAGE GLASS,

8 CM, BLUE

03 VIITRI, STORAGE GLASS, W. LID, 19 CM, CLEAR 04 VIITRI, STORAGE GLASS, 23 CM, BLUE

05 VIITRI, STORAGE GLASS, 27 CM, SMOKE

**02** 4700029

**03** 4700019 **04** 4700009

**05** 5

TRAY WITH COOLING PAD AND PORCELAIN DISH – TO KEEP YOUR FOOD ICE COLD.