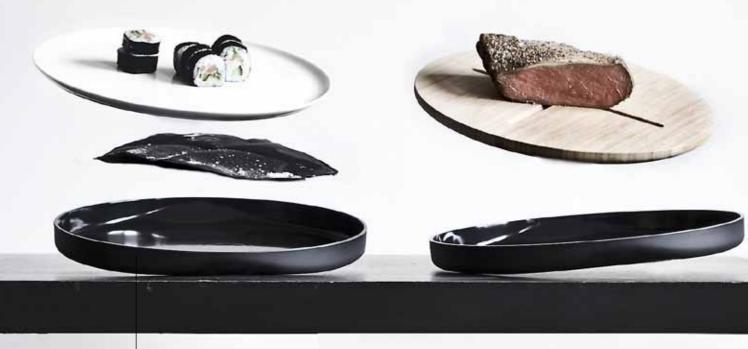

# STACK 28 1

The series consists of 7 parts that can be combined as needed in innumerable ways. The diameter of the set is approx. 28 cm and, naturally, is supplied in a Menu gift box. The set is developed so it fits together in many ways and in so doing fulfils many of the needs in connection with serving in a modern kitchen. All details have been thought about and the simple, Scandinavian mode of expression hides several functions and refinements. A beautiful and functional gift that will greatly please the lucky recipient.

- 01 NEW NORM COOL BOWL, 28 CM
- 02 NEW NORM COMPLETE TRAY SET, 28 CM
- 03 NEW NORM HOT & COLD COMPLETE TRAY SET, 28 CM, 7 DELE

**03** 5094

**01** 4724519 **02** 4722519