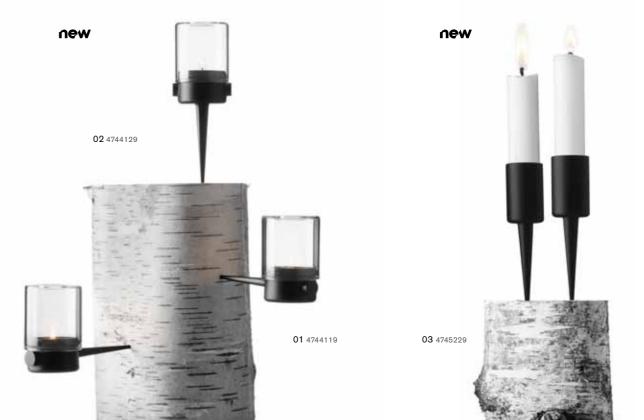

05 4669239

06 4668539

09 4680039

**11** 4661119 / 4662339 / 4662459 4662799 / 4662439 **10** 4661129

- 01 PIPE, TEALIGHT HURRICANE, HORIZONTAL
- 02 PIPE, TEALIGHT HURRICANE, VERTICAL
- 03 PIPE, CANDLEHOLDER, VERTICAL, 2-PACK

VIDEO

ER PIPE TEA VIDE

- 01 LIGHTHOUSE 650. OIL LAMP
- 06 LIGHTHOUSE 500. 02 LIGHTHOUSE 500 OIL LAMP
- 07 LIGHTHOUSE 350, 03 LIGHTHOUSE 350,
  - OIL LAMP, BLACK OIL LAMP
- 04 LIGHTHOUSE 220, OIL LAMP

THE ORIGINAL LIGHTHOUSE OIL LAMP IS AVAILABLE IN FOUR SIZES AS WELL AS IN A ROUND VERSION – ALL ARE SUPPLIED IN BOTH BLACK AND WHITE.