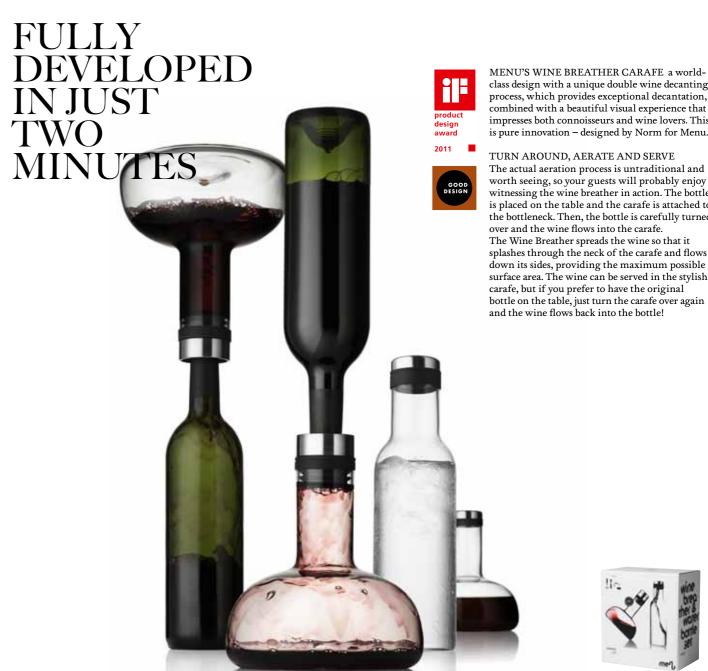

class design with a unique double wine decanting process, which provides exceptional decantation, combined with a beautiful visual experience that impresses both connoisseurs and wine lovers. This is pure innovation - designed by Norm for Menu. TURN AROUND, AERATE AND SERVE

The actual aeration process is untraditional and worth seeing, so your guests will probably enjoy witnessing the wine breather in action. The bottle is placed on the table and the carafe is attached to the bottleneck. Then, the bottle is carefully turned over and the wine flows into the carafe.

The Wine Breather spreads the wine so that it splashes through the neck of the carafe and flows down its sides, providing the maximum possible surface area. The wine can be served in the stylish carafe, but if you prefer to have the original bottle on the table, just turn the carafe over again and the wine flows back into the bottle!