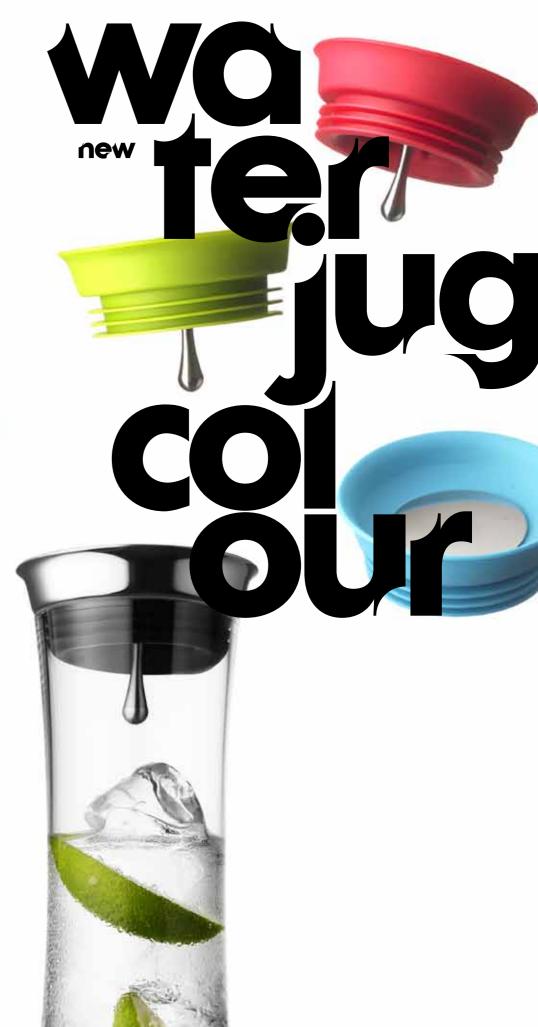

- 01 CARAFE 1 L, W. BLUE/TURQOISE WRAP
- 02 CARAFE 1 L, W. BLACK/RED WRAP
- 03 CARAFE 1 L, W. PURPLE/CRISP LIME WRAP
- 04 CARAFE 1 L, W. BLACK/CRISP LIME WRAP
- 05 GLASS, LARGE W. LATTE SPOON, 2 PCS
- 06 CARAFE 1 L, BLACK + 2 GLASSES, 30 CL., LARGE
- 07 CARAFE, 1 L
- 08 WATER JUG, 1,3 L
- 09 WATER BOTTLE, 1 L
- 10 WATER JUG, 0,8L, STEEL LID
- 11 WATER JUG, 0,8L, BLACK/RED/LIME/TURQUOISE/ PURPLE