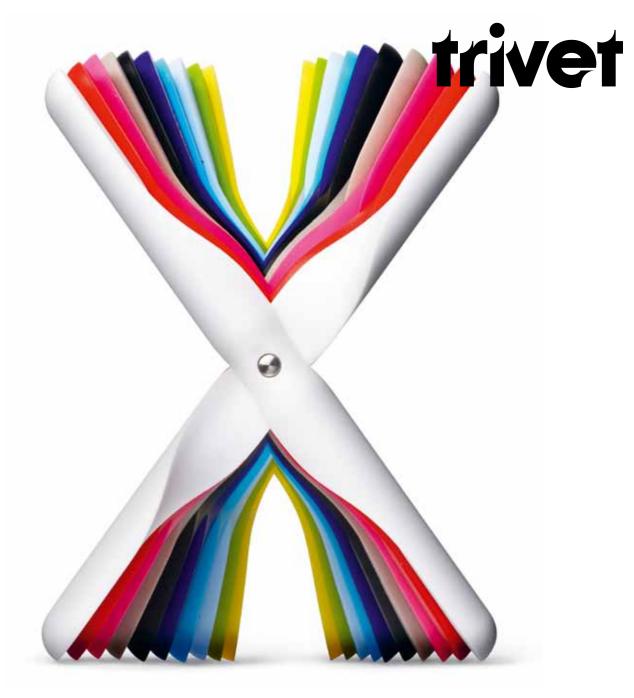

- 01 TOOTHPICK MAN, BLACK
- 02 NUTCRACKER
- 03 KEYCHAIN, BLACK TITANIUM
- 04 CARD BOX, BLACK TITANIUM
- 05 CARD BEEPER, BLACK TITANIUM

- 01 TRIVET, PROPELLER,
  DEEP PURPLE / NEO PURPLE / RED /
  NEO RED / PINK / LIME / BLACK /
  WHITE / YELLOW
- 02 TRIVET, MAGNETIC, PROPELLER, BLACK