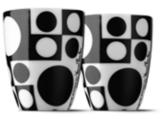

STACKABLE

02 SALAD TONGS

03 SALT & PEPPER TUMBLERS, FINE, 1 SET

04 PIPETTE GLASS 150 ML, 2 PCS. WITH TRAY

**03** 4420019 **04** 4722929

- 01 VERNER PANTON ESPRESSO, 2 PC.- LIMITED EDITION BLACK / RED / PURPLE
- 02 VERNER PANTON ESPRESSO, PLATINUM, 2 PC.- LIMITED EDITION
- 03 VERNER PANTON EGG CUP, BLACK / COLORED, 4-PACK
- 04 VERNER PANTON THERMO CUP, MEDIUM, BLACK / COLORED, 4-PACK
- 2 PC. LIMITED EDITION, RED / MIDNIGHT BLUE / PINK
- 05 VERNER PANTON THERMO CUP, GOLD, 2 PC.
- 06 VERNER PANTON THERMO CUP, PLATINUM, 2 PC.
- 07 VERNER PANTON PLATE, Ø17,5 CM, 2 PCS. BLACK
- 08 VERNER PANTON BOWL, 12 CM, BLACK / COLORED, 4-PACK
- 09 VERNER PANTON STORAGE JAR, 1.5 L, BLACK
- 10 VERNER PANTON STORAGE JAR, 0.75 L, BLACK

Design award-winning thermo cups in luxury porcelain featuring the original geometri l print from 1960 by the world-famous danish architect, Verner Panton

01 4502539 / 4502339 / 4502799

02 4502809

04 4506939 / 4506339 / 4506759 / 4506369 / 4506999