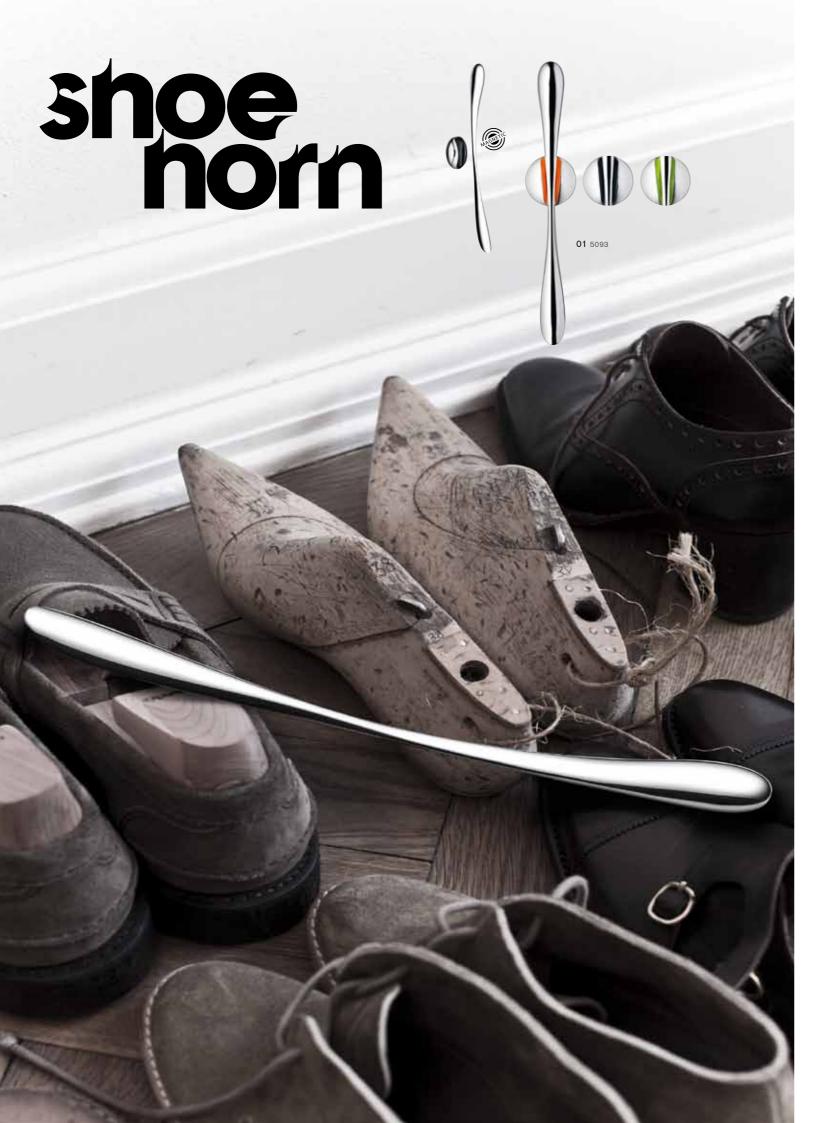

07 4734229

- 01 SHOE HORN
- 02 KNOWLEDGE IN THE BRAIN, BLACK
- 03 KNOWLEDGE IN THE BRAIN, WHITE

Karim Rashid is one of the biggest design names of his generation. And Menu has given him free rein to create an entirely unique bookend based on a 3D representation of his own head. Sliced in two with the brain showcased in a different colour, so it takes on a life of its own.