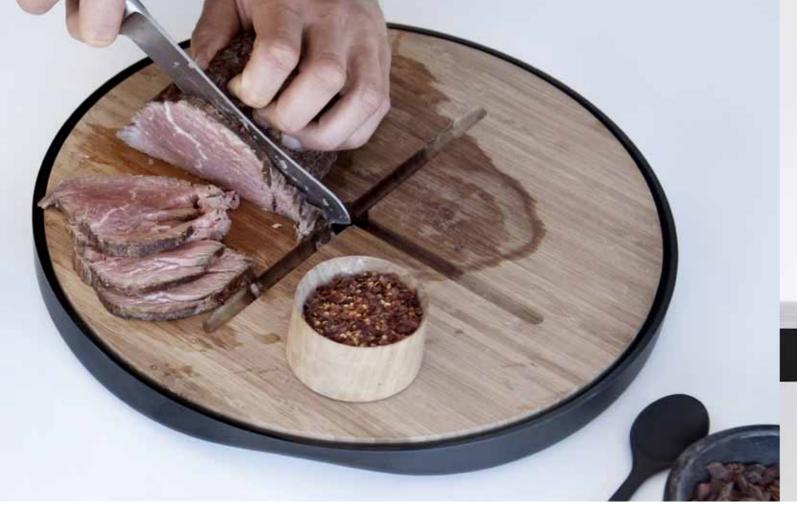

# STACK 35 Cm

When you have planned a perfect dinner, carefully selected fresh ingredients, spent hours in the kitchen and designed an attractive table setting, it would be a shame if the cold starter was served lukewarm or the tablecloth was stained by dripping meat juices from the serving dish. To succeed, one needs more than a standard serving dish, but what?

Menu and the designer duo Norm, sat down to solve this problem. The result is a multifunctional serving and carving set, consisting of a melamine tray, a bamboo board, a porcelain dish and a cooling pad, which all can be used individually.

Put the cooling pad in the freezer and afterwards place it between the tray and dish. Suddenly, the serving set is transformed into a cooling tray that can keep desserts, sushi, lunch dishes and starters fresh throughout your meal! Combined with the attractive bamboo board, the tray is converted into a carving set equipped with silicone pads so that it remains steady on the table and in the tray, while a large cut out cross in the middle keeps the roast in place and channels meat juices down in the tray.